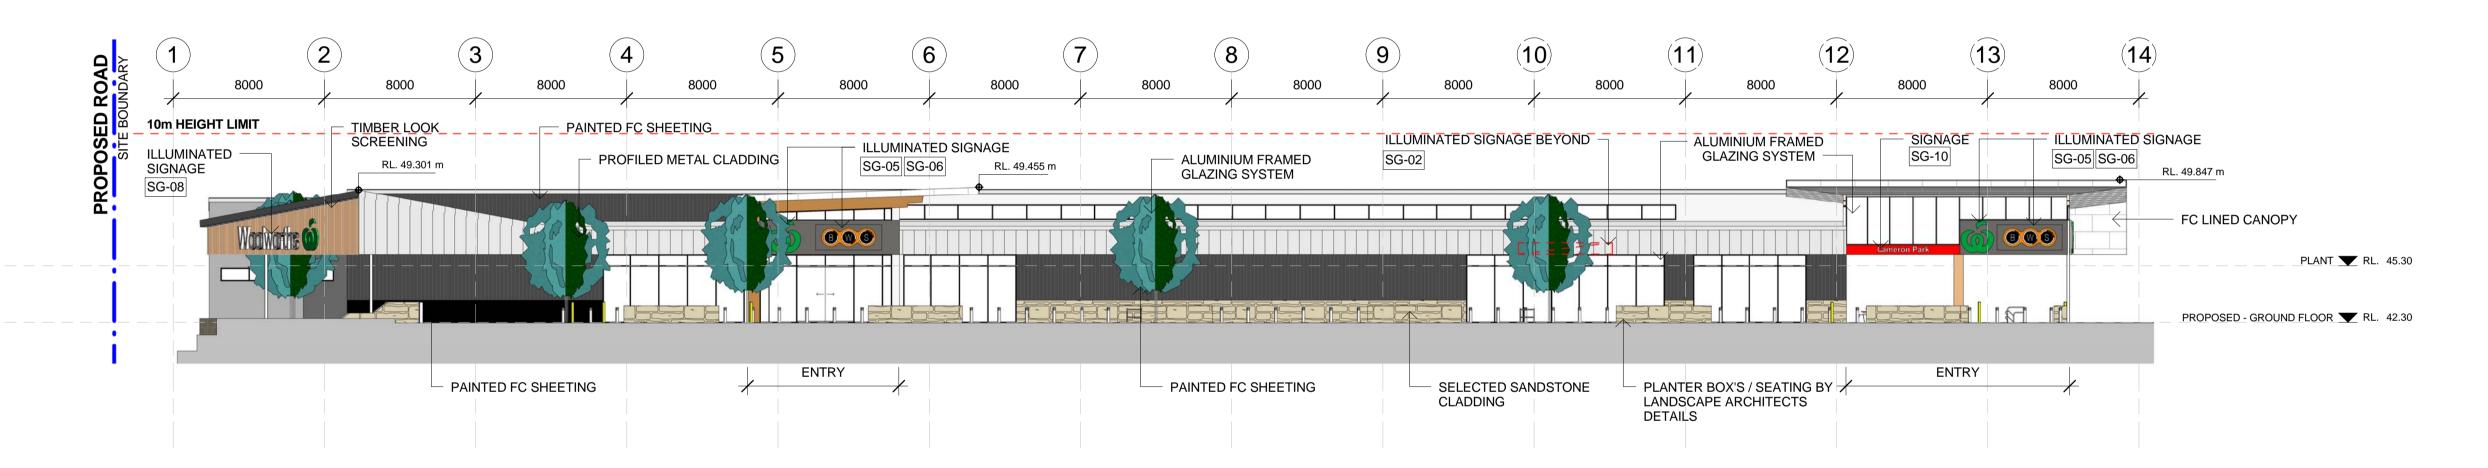

- REFER TO DRAWING A100.91 FOR SIGNAGE DETAILS

PROPOSED - SOUTH ELEVATION A

2 PROPO 1:200 PROPOSED - SOUTH ELEVATION B

DEVELOPMENT APPLICATION

NOT FOR CONSTRUCTION A10.02

Stage - Rev

Checked By: MF

**MATERIALS:** 

GROOVED WALL PANELING TWO TONES, STONE WORK AND STONE CLADDING, TWO TONES OF PROFILED ROOF SHEETING, TIMBER LOOK AND COLOURED BATTENS, DARK GLAZED BRICK, GULAM TIMBER BEAM AND COLUMNS, SIGNAGE, GREY TONES OF PAINT FINISHES, BRIGTH PAINT FINISH.

SG-10

SG-07

SG-09

ILLUMINATED SIGNAGE

SG-08

PLANT **T** RL. 45.30

All dimensions to be checked on site, written dimensions only to be used. Refer to all detail drawings, structural, mechanical and services drawings before commencing work. Refer any discrepancies to the Architect. Do not scale from drawings. Copyright of the design shown herein is retained by BN Group Pty Ltd. Written authority is required for any reproduction. Completion of the Quality Record is evidence that the design and drawing have been verified as conforming with the requirements of the Project Quality Plan. Where the Quality Record is incomplete, all information on the drawing is intended for preliminary purpose only as it is unchecked.