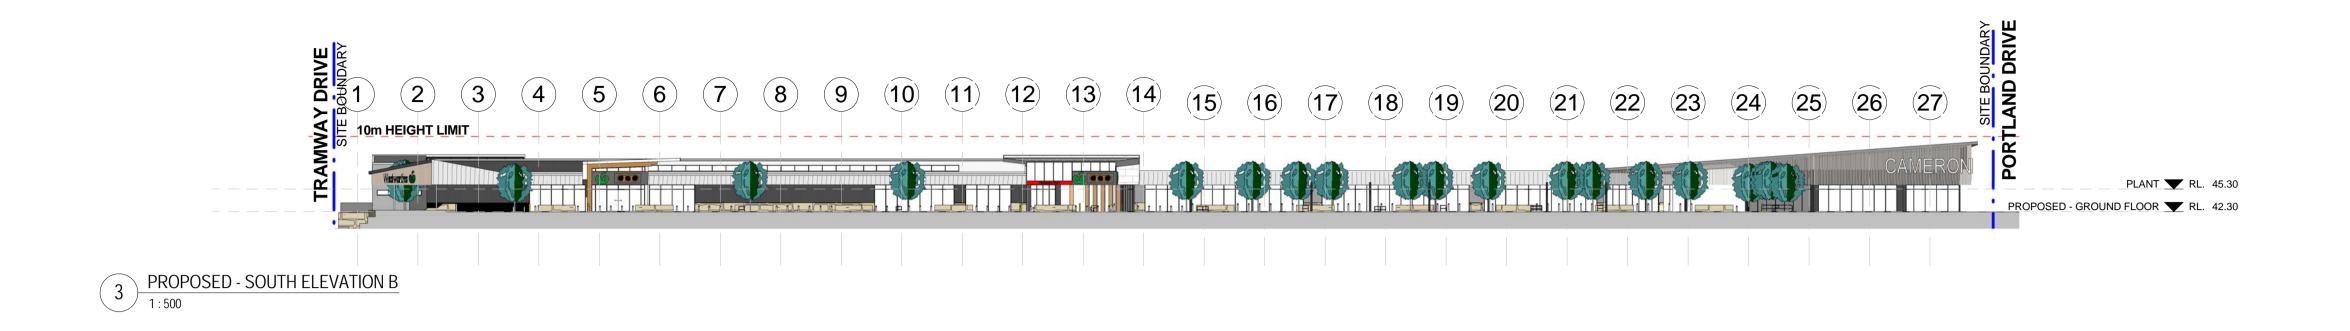

Architect

Crows Nest, NSW 2065 ABN 43 092 960 499

PARK NSW 2285

Sheet name

SOUTH

Scale @ A1:

Project No.: Drawn By: CF

A10 SERIES - EXTERNAL ELEVATIONS

- REFER TO DRAWING A100.91 FOR SIGNAGE DETAILS

PROPOSED - SOUTH ELEVATION A

2 PROPO 1:200 PROPOSED - SOUTH ELEVATION B

DEVELOPMENT APPLICATION

NOT FOR CONSTRUCTION A10.02

Stage - Rev

Checked By: MF

**MATERIALS:** 