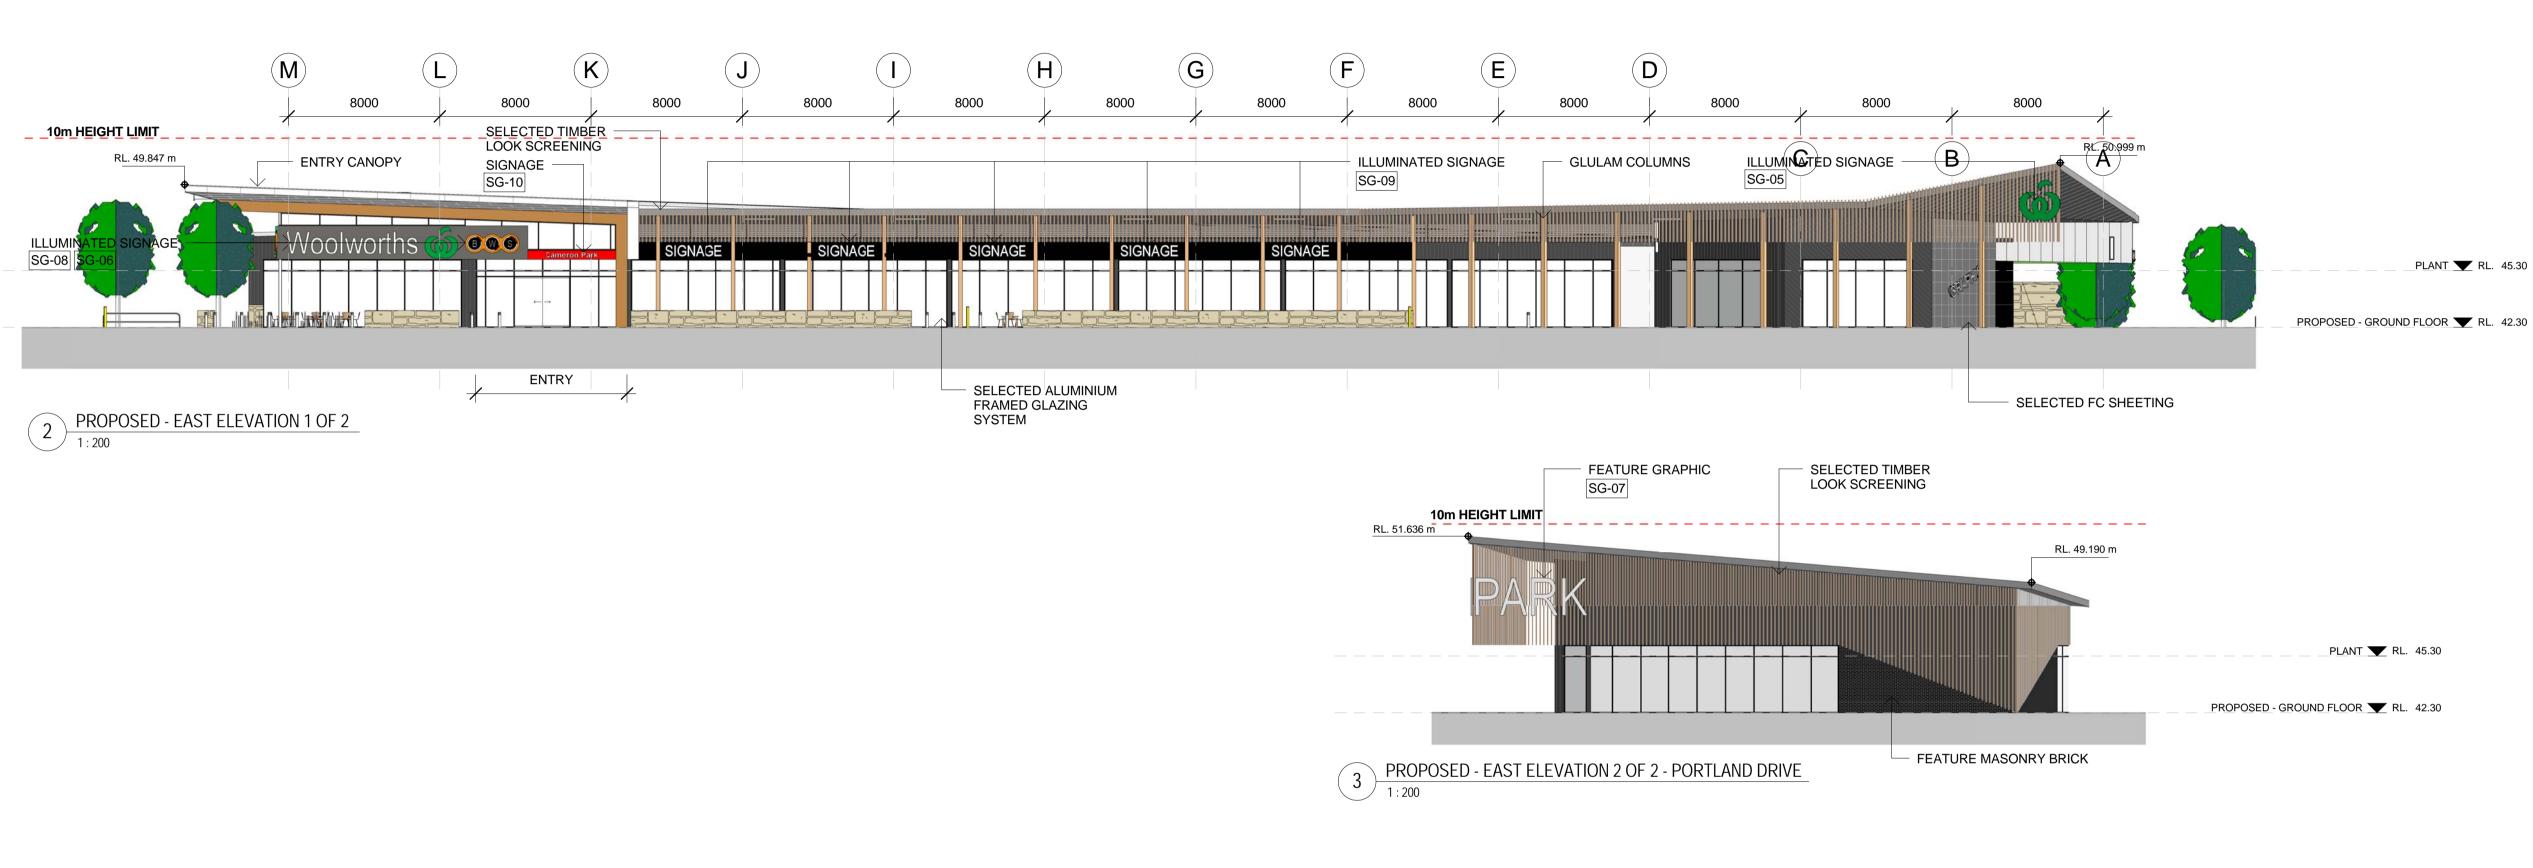

- REFER TO DRAWING A100.91 FOR SIGNAGE DETAILS

PROPOSED - SOUTH ELEVATION A

2 PROPO 1:200 PROPOSED - SOUTH ELEVATION B

DEVELOPMENT APPLICATION

NOT FOR CONSTRUCTION A10.02

Stage - Rev

Checked By: MF

**MATERIALS:** 

GROOVED WALL PANELING TWO TONES, STONE WORK AND STONE CLADDING, TWO TONES OF PROFILED ROOF SHEETING, TIMBER LOOK AND COLOURED BATTENS, DARK GLAZED BRICK, GULAM TIMBER BEAM AND COLUMNS, SIGNAGE, GREY TONES OF PAINT FINISHES, BRIGTH PAINT FINISH.