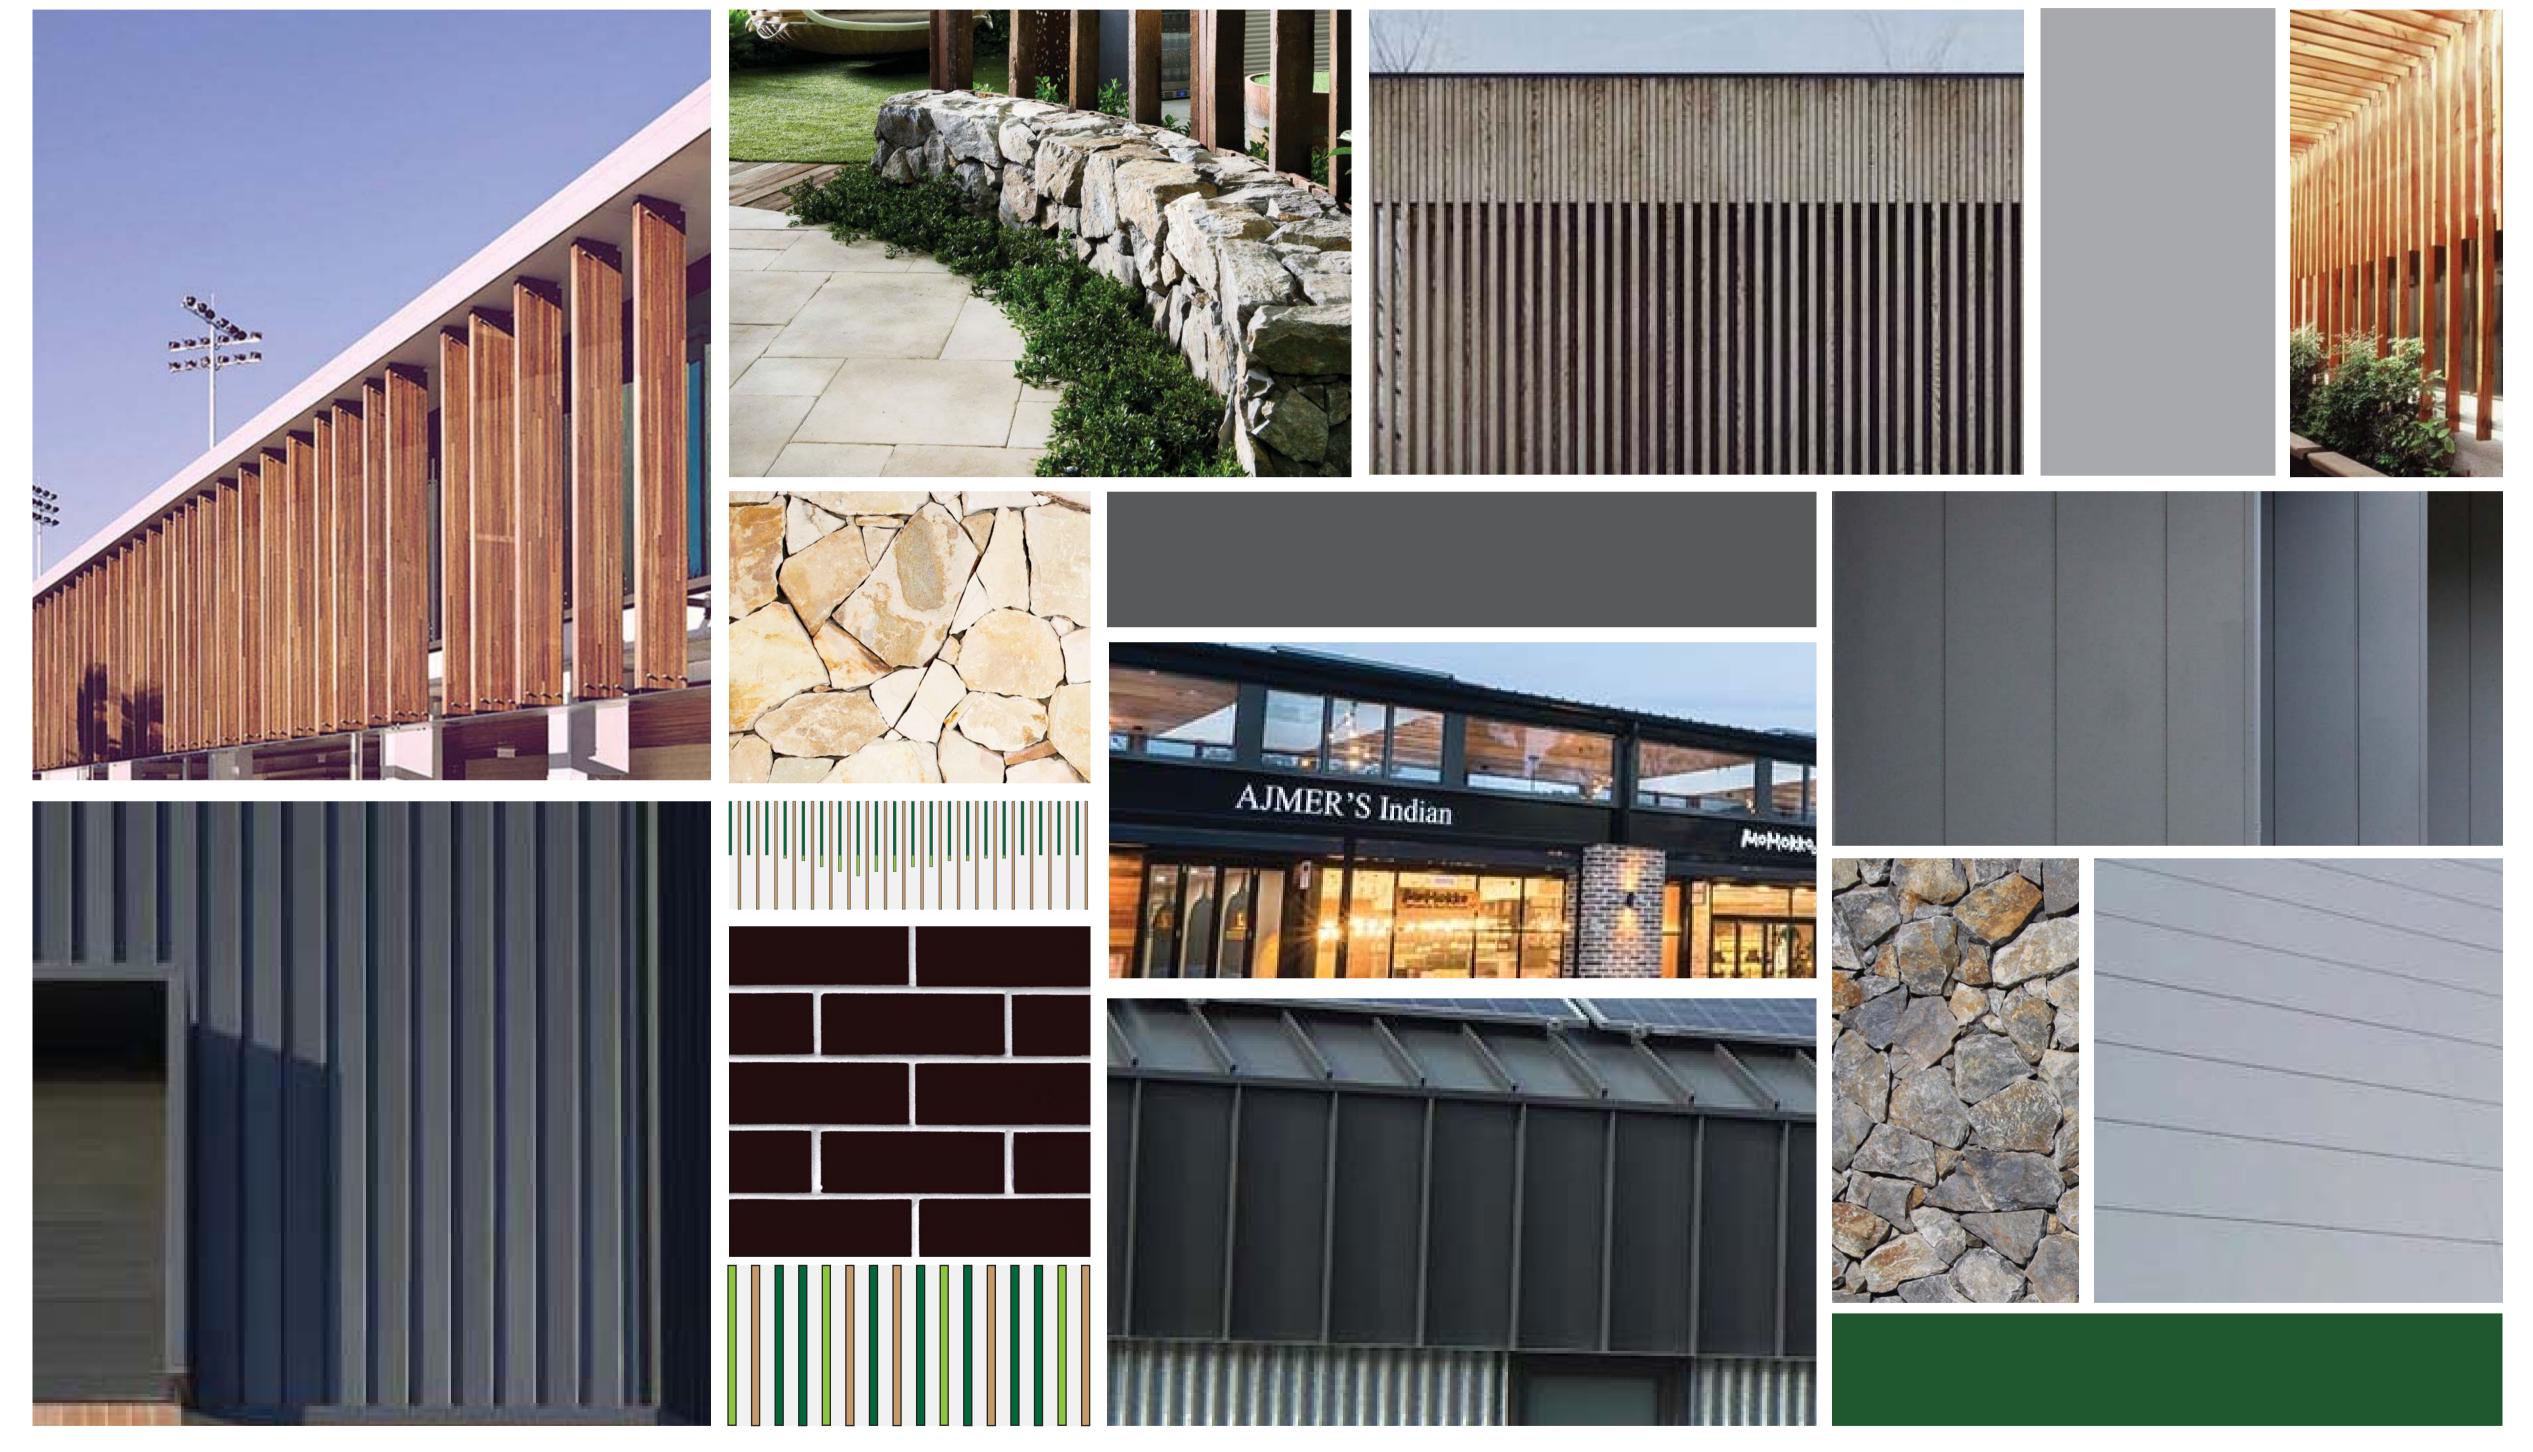

GROOVED WALL PANELING TWO TONES, STONE WORK AND STONE CLADDING, TWO TONES OF PROFILED ROOF SHEETING, TIMBER LOOK AND COLOURED BATTENS, DARK GLAZED BRICK, GULAM TIMBER BEAM AND COLUMNS, SIGNAGE, GREY TONES OF PAINT FINISHES, BRIGTH PAINT FINISH.

# Sheet name

MATERIALS SAMPLE BOARD

Scale @ A1:

S1641 Project No.: Drawn By: CF Checked By: MF

A100 SERIES - INFORMATION & ANALYSIS

Stage - Rev

SIGNAGE

Cameron Park