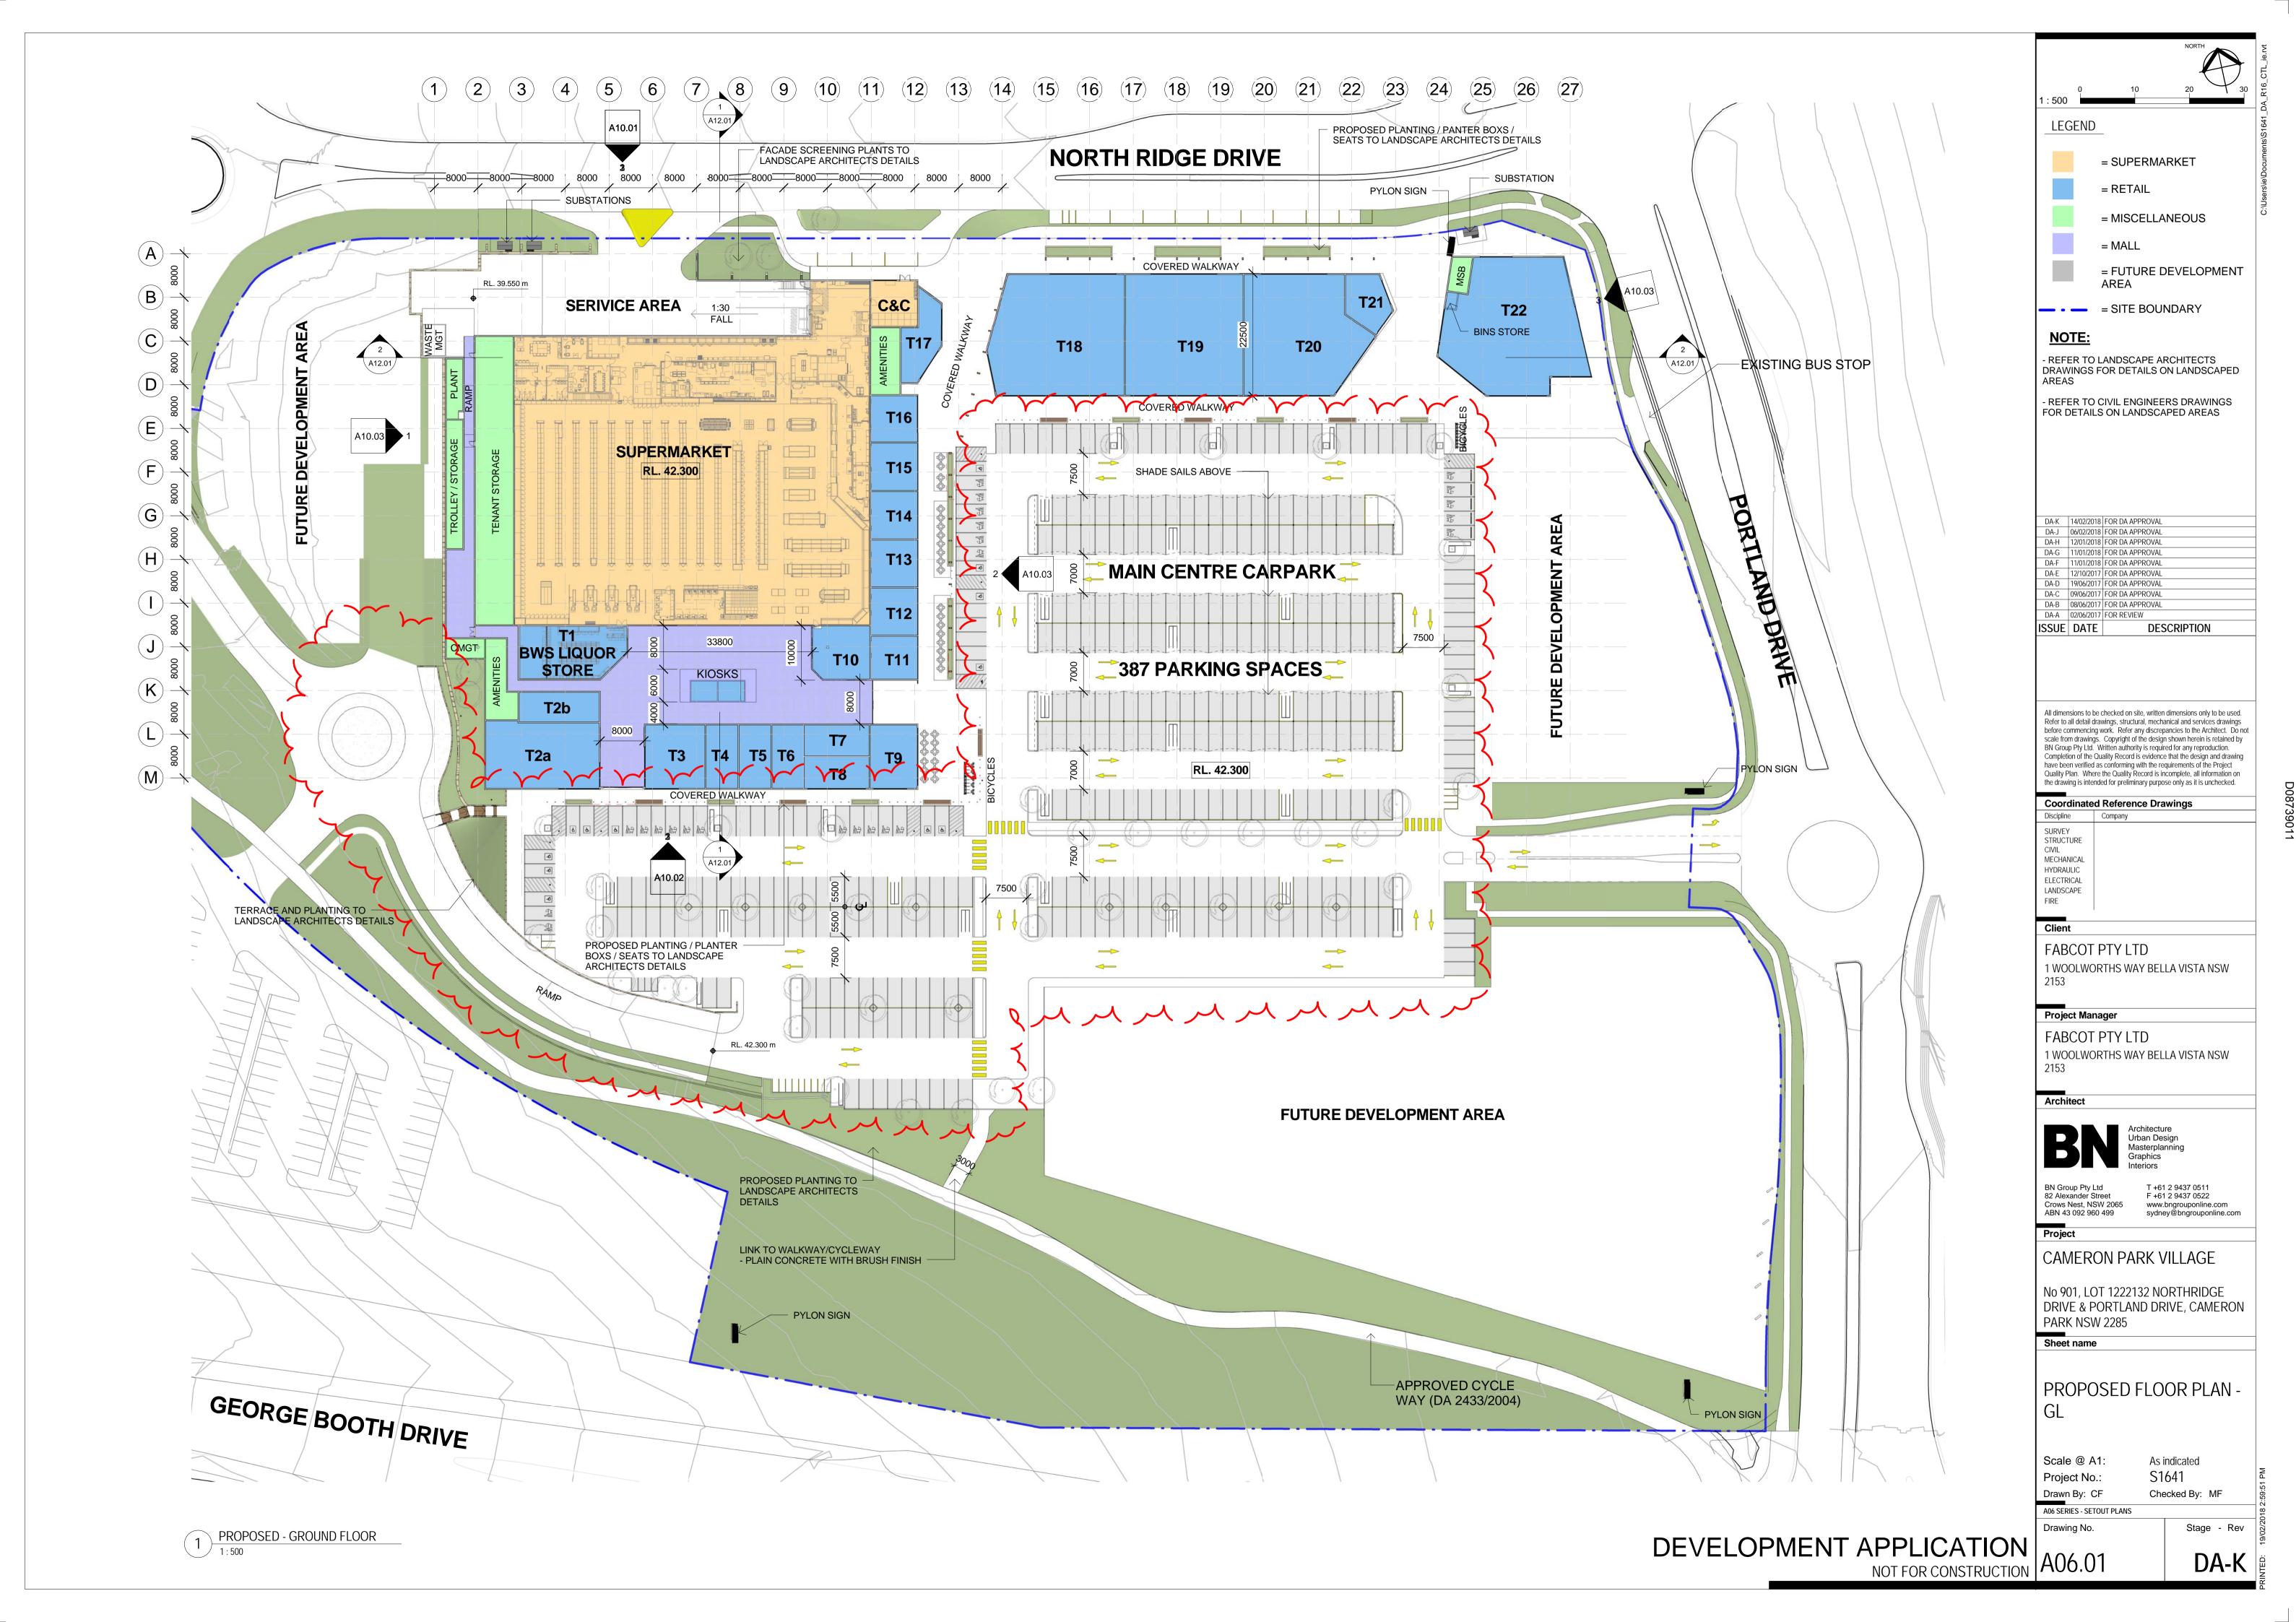

EVISED FOR DA APPROVAL DA-F 14/02/2018 (FOR DA APPROVAL DA-E 968/22/2018 (FOR DA APPROVAL DA-C 968/22/2018 (FOR DA APPROVAL DA-D 1908/2017) (FOR DA APPROVAL DA-D 1908/2017) (FOR DA APPROVAL DA-B 968/202017) (FOR DA APPROVAL DA-B 968/202017) (FOR DA APPROVAL DA-B 508/202017) (FOR REVIEW DA-FOR) ISSUE DATE FABCOT PTY LTD 1 WOOLWORTHS WAY BELLA VISTA NSW FABCOT PTY LTD

1 WOOLWORTHS WAY BELLA VISTA NSW

**nettleton**tribe

117 Willoughby Road, Crows Nest, NSW 2065 t +61 2 9431 6431 e: sydney@nettletontribe.com.au w: nettletontri

CAMERON PARK VILLAGE

No 901, LOT 1222132 NORTHRIDGE DRIVE & PORTLAND DRIVE, CAMERON PARK NSW 2285

Sheet name

PROPOSED SITE PLAN

1:1000 Scale @ A1: 10761 Project No.:

Drawn By: SKL Checked By:

A02 SERIES - PROPOSED SITE PLAN - GROUND LEVEL Checked By: DP

DA-J





PROPOSED - NORTH ELEVATION B - NORTHRIDGE DRIVE

1:500





PROPOSED - NORTH ELEVATION B - NORTHRIDGE DRIVE

1:200

FABCOT PTY LTD

FABCOT PTY LTD

Project Manager

2153

Project

Architect

Crows Nest, NSW 2065 ABN 43 092 960 499

PARK NSW 2285

Sheet name

SOUTH

Scale @ A1:

Project No.: Drawn By: CF

A10 SERIES - EXTERNAL ELEVATIONS

1 WOOLWORTHS WAY BELLA VISTA NSW

1 WOOLWORTHS WAY BELLA VISTA NSW

CAMERON PARK VILLAGE

No 901, LOT 1222132 NORTHRIDGE DRIVE & PORTLAND DRIVE, CAMERON

PROPOSED ELEVATIONS -

As indicated S1641

F +61 2 9437 0522 www.bngrouponline.com sydney@bngrouponline.com

- REFER TO DRAWING A100.91 FOR SIGNAGE DETAILS





PROPOSED - SOUTH ELEVATION A



2 PROPO 1:200 PROPOSED - SOUTH ELEVATION B

DEVELOPMENT APPLICATION

NOT FOR CONSTRUCTION A10.02

Stage - Rev