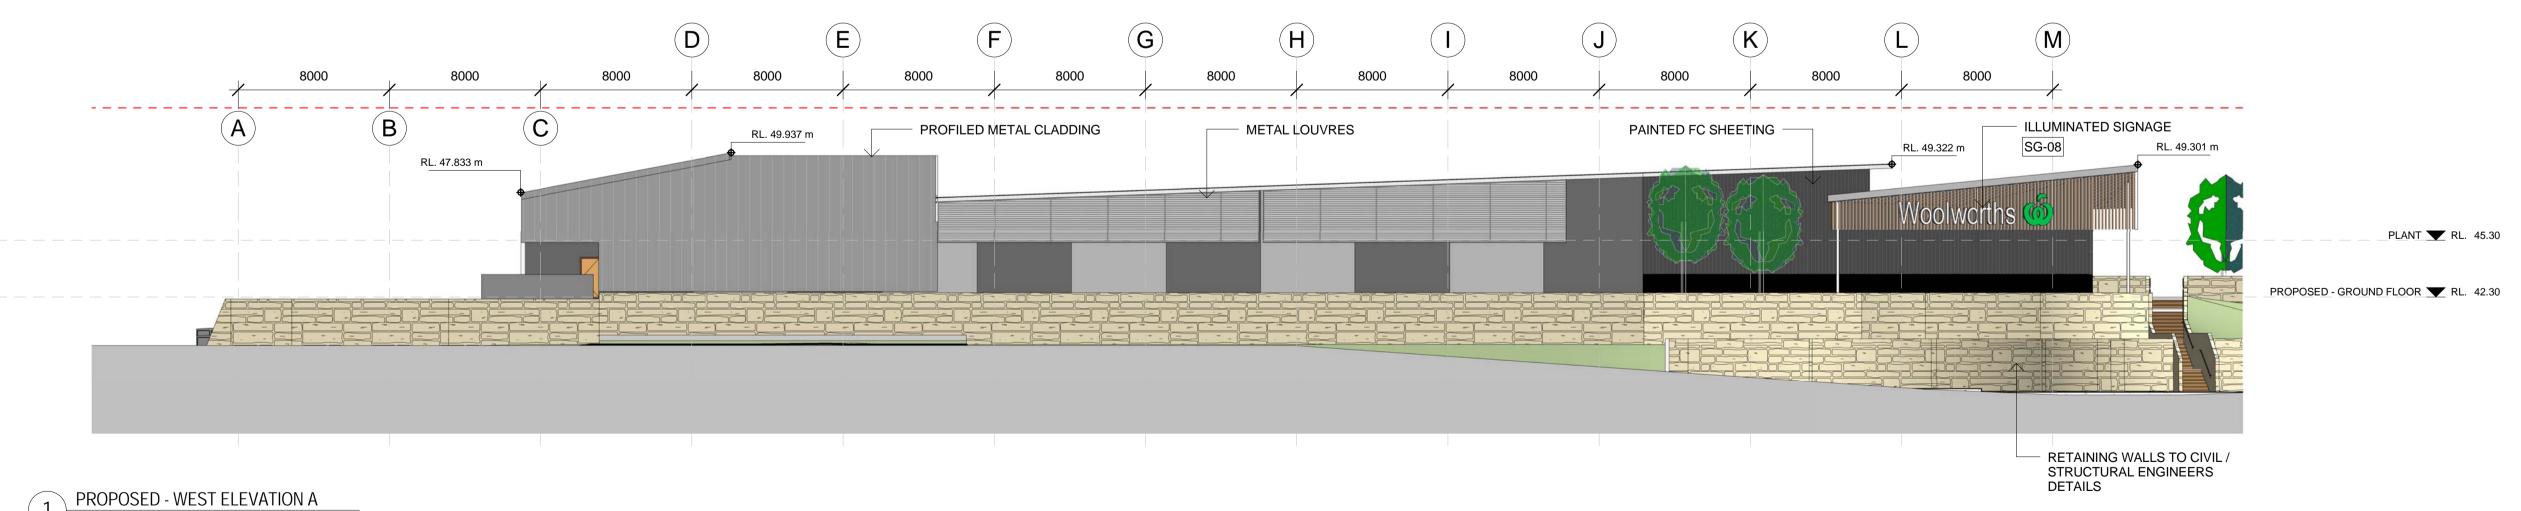

- REFER TO DRAWING A100.91 FOR SIGNAGE DETAILS

PROPOSED - SOUTH ELEVATION A

2 PROPO 1:200 PROPOSED - SOUTH ELEVATION B

DEVELOPMENT APPLICATION

NOT FOR CONSTRUCTION A10.02

Stage - Rev

Checked By: MF

**MATERIALS:** 

GROOVED WALL PANELING TWO TONES, STONE WORK AND STONE CLADDING, TWO TONES OF PROFILED ROOF SHEETING, TIMBER LOOK AND COLOURED BATTENS, DARK GLAZED BRICK, GULAM TIMBER BEAM AND COLUMNS, SIGNAGE, GREY TONES OF PAINT FINISHES, BRIGTH PAINT FINISH.