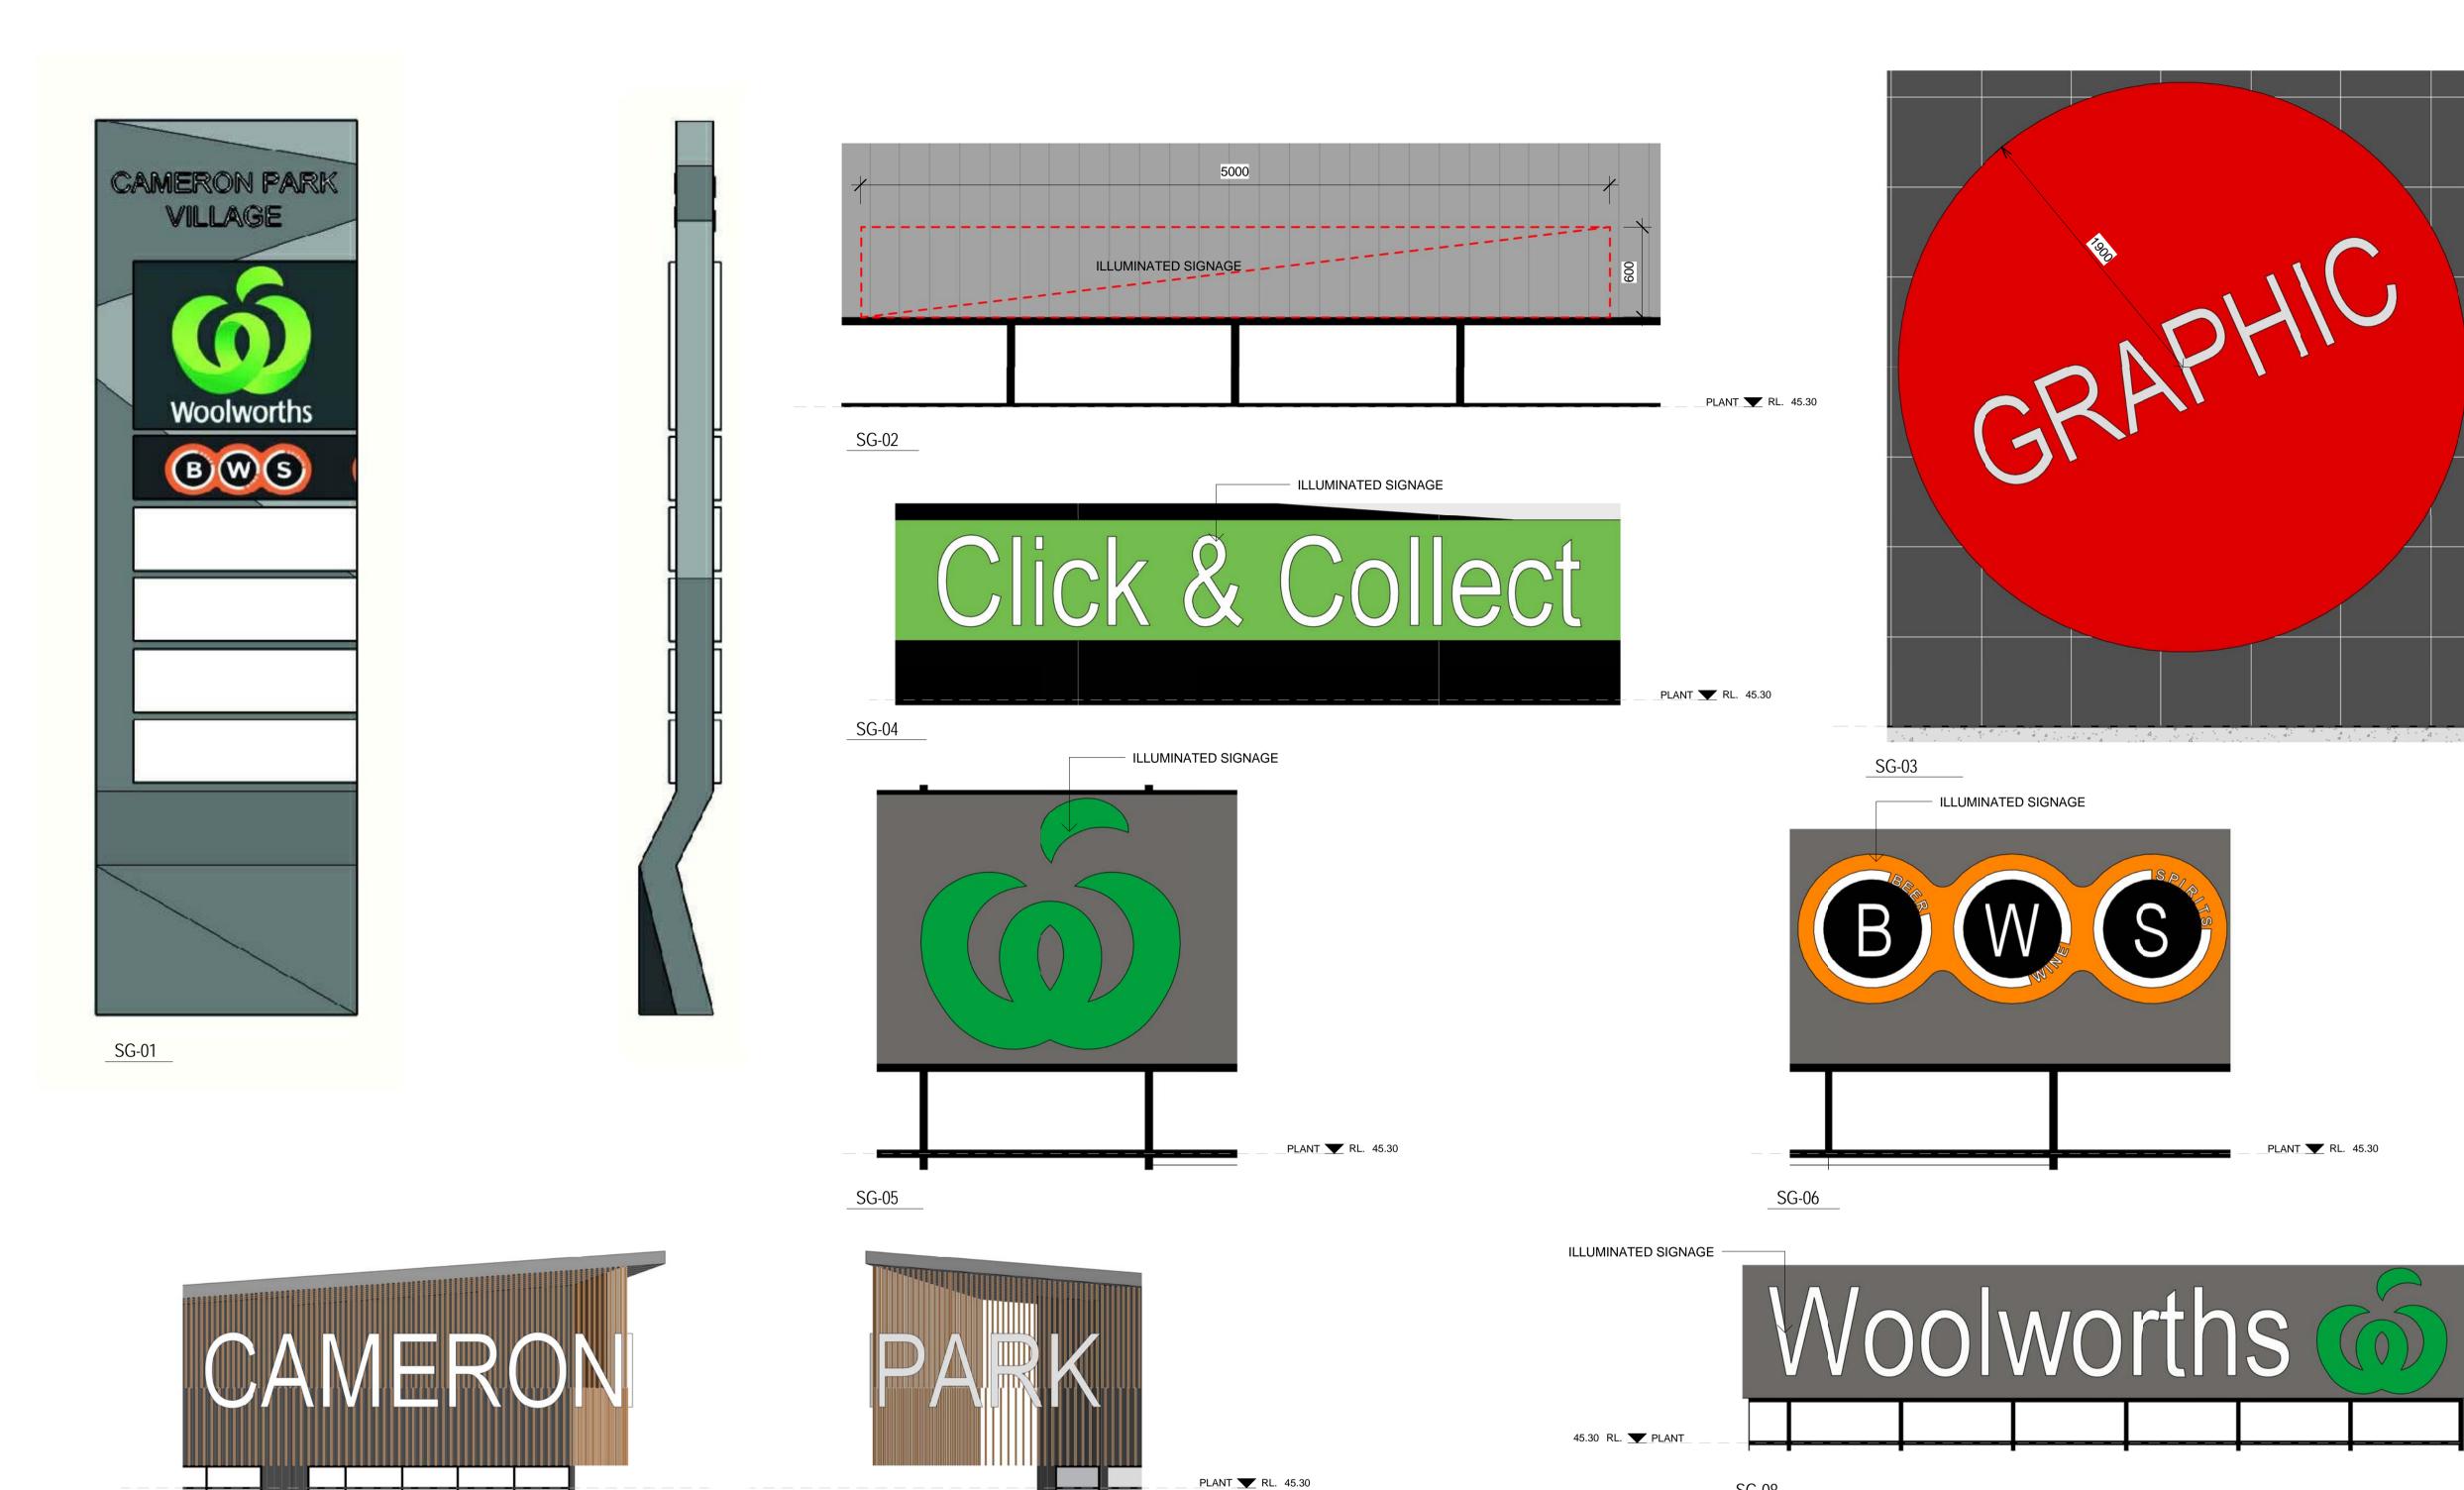

# Sheet name

MATERIALS SAMPLE BOARD

Scale @ A1:

S1641 Project No.: Drawn By: CF Checked By: MF

A100 SERIES - INFORMATION & ANALYSIS

Stage - Rev

SIGNAGE

Cameron Park

SG-10

SG-07

SG-09

ILLUMINATED SIGNAGE

SG-08

PLANT **T** RL. 45.30

All dimensions to be checked on site, written dimensions only to be used. Refer to all detail drawings, structural, mechanical and services drawings before commencing work. Refer any discrepancies to the Architect. Do not scale from drawings. Copyright of the design shown herein is retained by BN Group Pty Ltd. Written authority is required for any reproduction. Completion of the Quality Record is evidence that the design and drawing have been verified as conforming with the requirements of the Project Quality Plan. Where the Quality Record is incomplete, all information on the drawing is intended for preliminary purpose only as it is unchecked.

# Sheet name

Drawn By: CF

SIGNAGE DETAILS

Scale @ A1: As indicated S1641 Project No.:

A100 SERIES - INFORMATION & ANALYSIS

DEVELOPMENT APPLICATION NOT FOR CONSTRUCTION

Stage - Rev DA-E

Checked By: MF