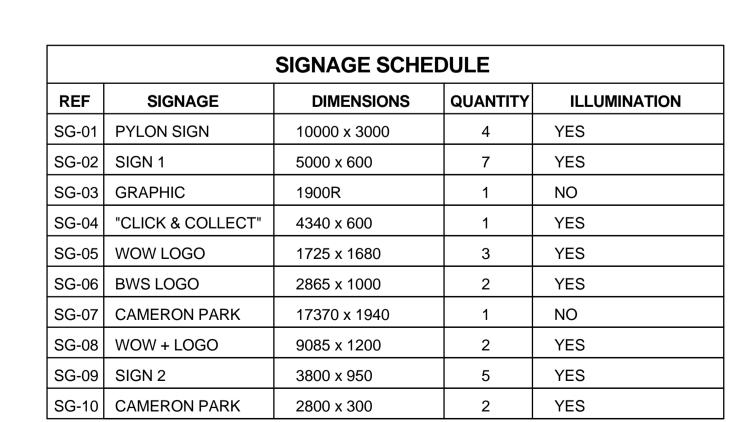

SG-10

SG-07

SG-09

ILLUMINATED SIGNAGE

SG-08

PLANT **T** RL. 45.30

All dimensions to be checked on site, written dimensions only to be used. Refer to all detail drawings, structural, mechanical and services drawings before commencing work. Refer any discrepancies to the Architect. Do not scale from drawings. Copyright of the design shown herein is retained by BN Group Pty Ltd. Written authority is required for any reproduction. Completion of the Quality Record is evidence that the design and drawing have been verified as conforming with the requirements of the Project Quality Plan. Where the Quality Record is incomplete, all information on the drawing is intended for preliminary purpose only as it is unchecked.

# Sheet name

Drawn By: CF

SIGNAGE DETAILS

Scale @ A1: As indicated S1641 Project No.:

A100 SERIES - INFORMATION & ANALYSIS

DEVELOPMENT APPLICATION NOT FOR CONSTRUCTION

Stage - Rev DA-E

Checked By: MF