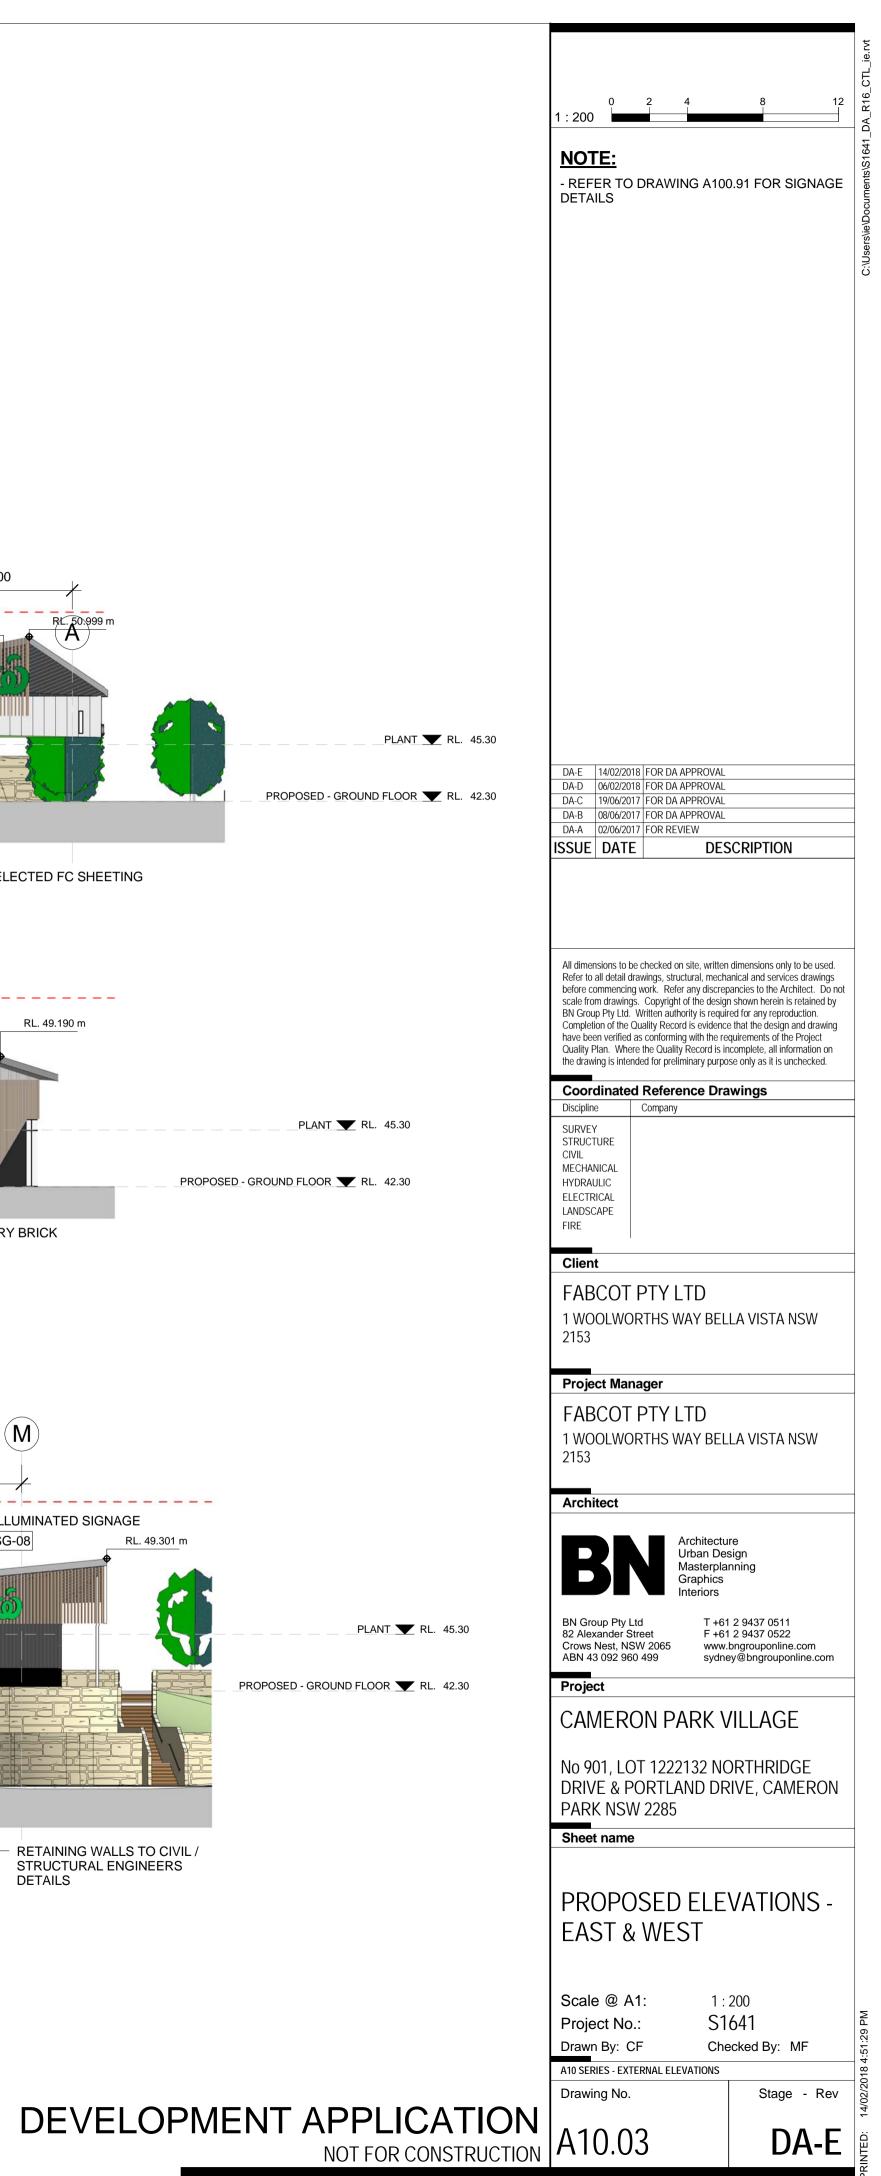

- REFER TO DRAWING A100.91 FOR SIGNAGE DETAILS

PROPOSED - SOUTH ELEVATION A

2 PROPO 1:200 PROPOSED - SOUTH ELEVATION B

DEVELOPMENT APPLICATION

NOT FOR CONSTRUCTION A10.02

Stage - Rev

Checked By: MF

**MATERIALS:** 

GROOVED WALL PANELING TWO TONES, STONE WORK AND STONE CLADDING, TWO TONES OF PROFILED ROOF SHEETING, TIMBER LOOK AND COLOURED BATTENS, DARK GLAZED BRICK, GULAM TIMBER BEAM AND COLUMNS, SIGNAGE, GREY TONES OF PAINT FINISHES, BRIGTH PAINT FINISH.