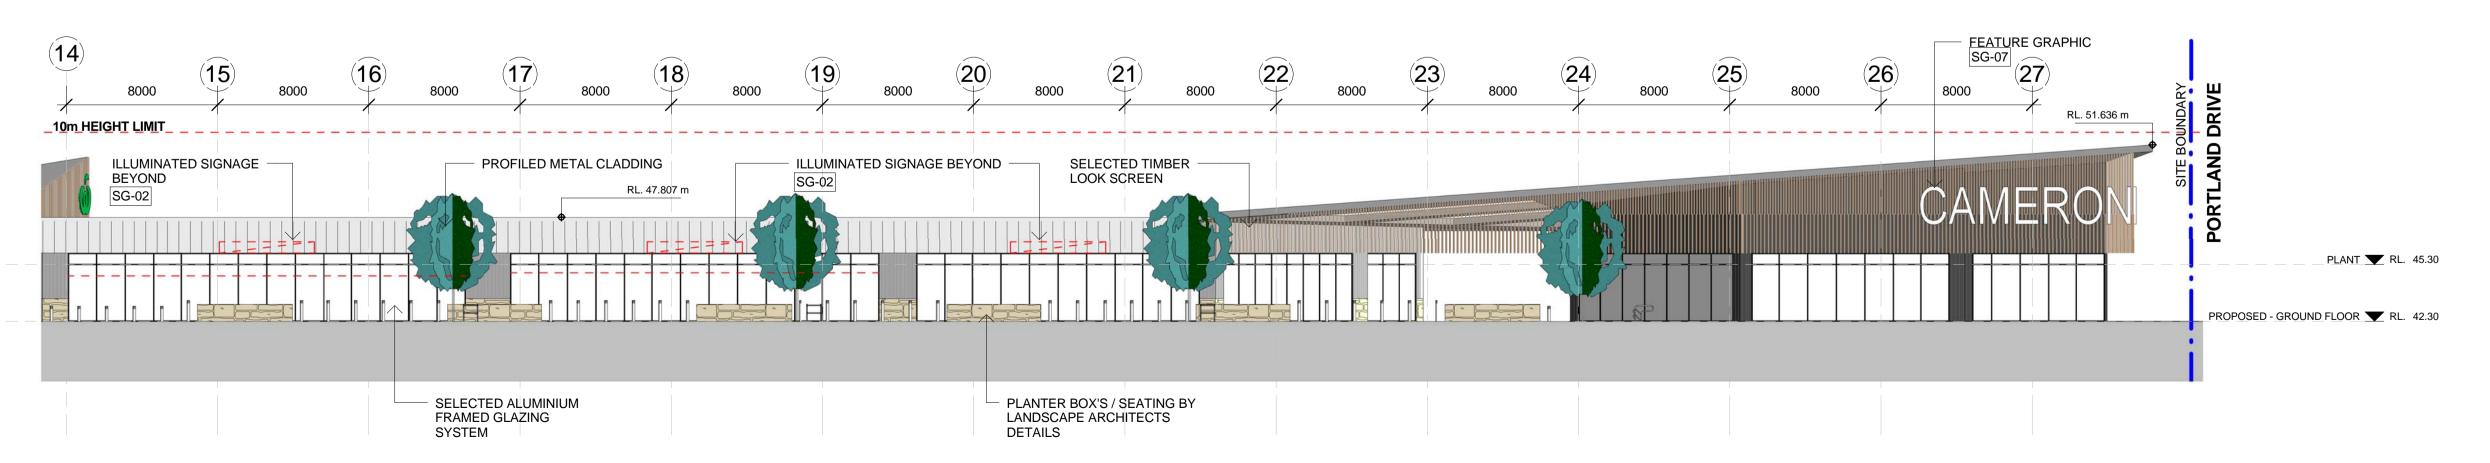

- REFER TO DRAWING A100.91 FOR SIGNAGE DETAILS

PROPOSED - SOUTH ELEVATION A

2 PROPO 1:200 PROPOSED - SOUTH ELEVATION B

DEVELOPMENT APPLICATION

NOT FOR CONSTRUCTION A10.02

Stage - Rev

Checked By: MF

**MATERIALS:** 

GROOVED WALL PANELING TWO TONES, STONE WORK AND STONE CLADDING, TWO TONES OF PROFILED ROOF SHEETING, TIMBER LOOK AND COLOURED BATTENS, DARK GLAZED BRICK, GULAM TIMBER BEAM AND COLUMNS, SIGNAGE, GREY TONES OF PAINT FINISHES, BRIGTH PAINT FINISH.

SG-10

SG-07

SG-09

ILLUMINATED SIGNAGE

SG-08

PLANT **T** RL. 45.30

All dimensions to be checked on site, written dimensions only to be used. Refer to all detail drawings, structural, mechanical and services drawings before commencing work. Refer any discrepancies to the Architect. Do not scale from drawings. Copyright of the design shown herein is retained by BN Group Pty Ltd. Written authority is required for any reproduction. Completion of the Quality Record is evidence that the design and drawing have been verified as conforming with the requirements of the Project Quality Plan. Where the Quality Record is incomplete, all information on the drawing is intended for preliminary purpose only as it is unchecked.