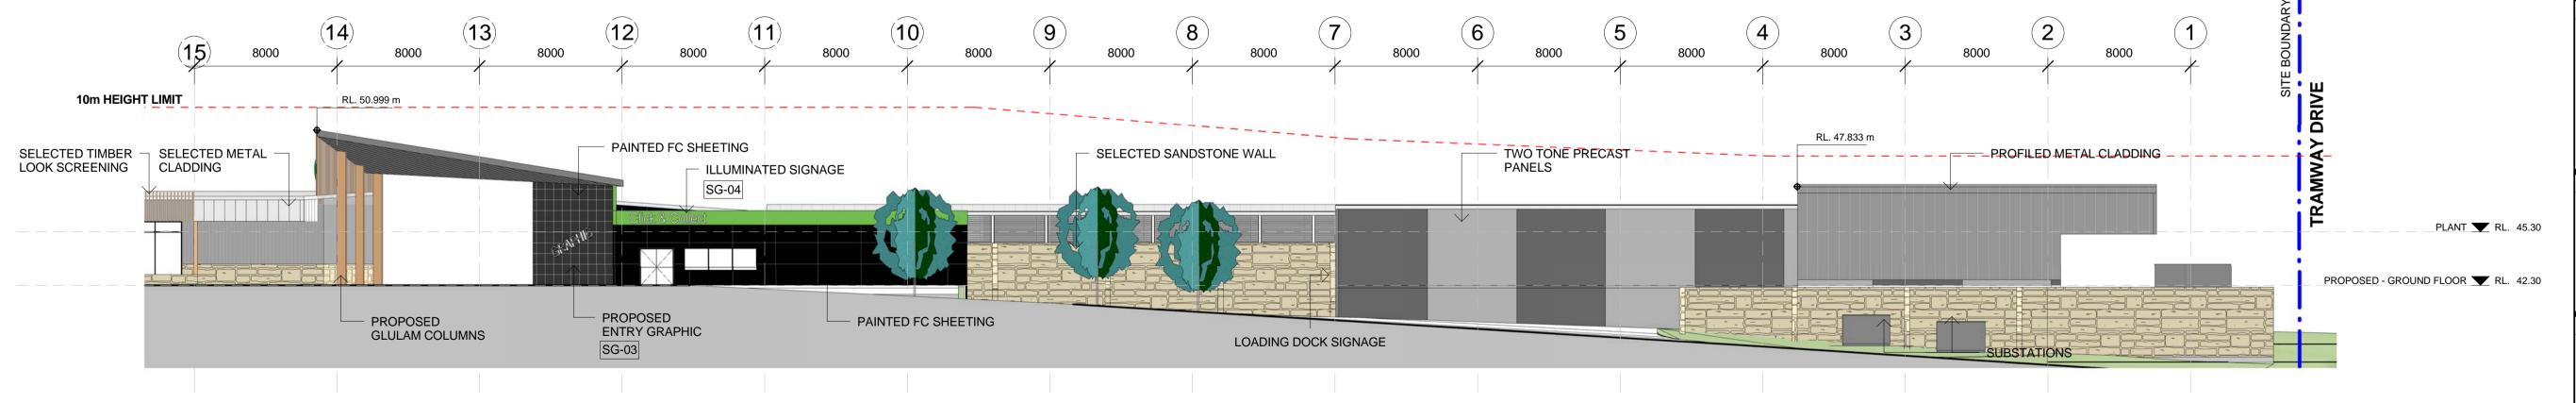

1:500

PROPOSED - NORTH ELEVATION B - NORTHRIDGE DRIVE

1:200

FABCOT PTY LTD

FABCOT PTY LTD

Project Manager

2153

Project

Architect

Crows Nest, NSW 2065 ABN 43 092 960 499

PARK NSW 2285

Sheet name

SOUTH

Scale @ A1:

Project No.: Drawn By: CF

A10 SERIES - EXTERNAL ELEVATIONS

GROOVED WALL PANELING TWO TONES, STONE WORK AND STONE CLADDING, TWO TONES OF PROFILED ROOF SHEETING, TIMBER LOOK AND COLOURED BATTENS, DARK GLAZED BRICK, GULAM TIMBER BEAM AND COLUMNS, SIGNAGE, GREY TONES OF PAINT FINISHES, BRIGTH PAINT FINISH.