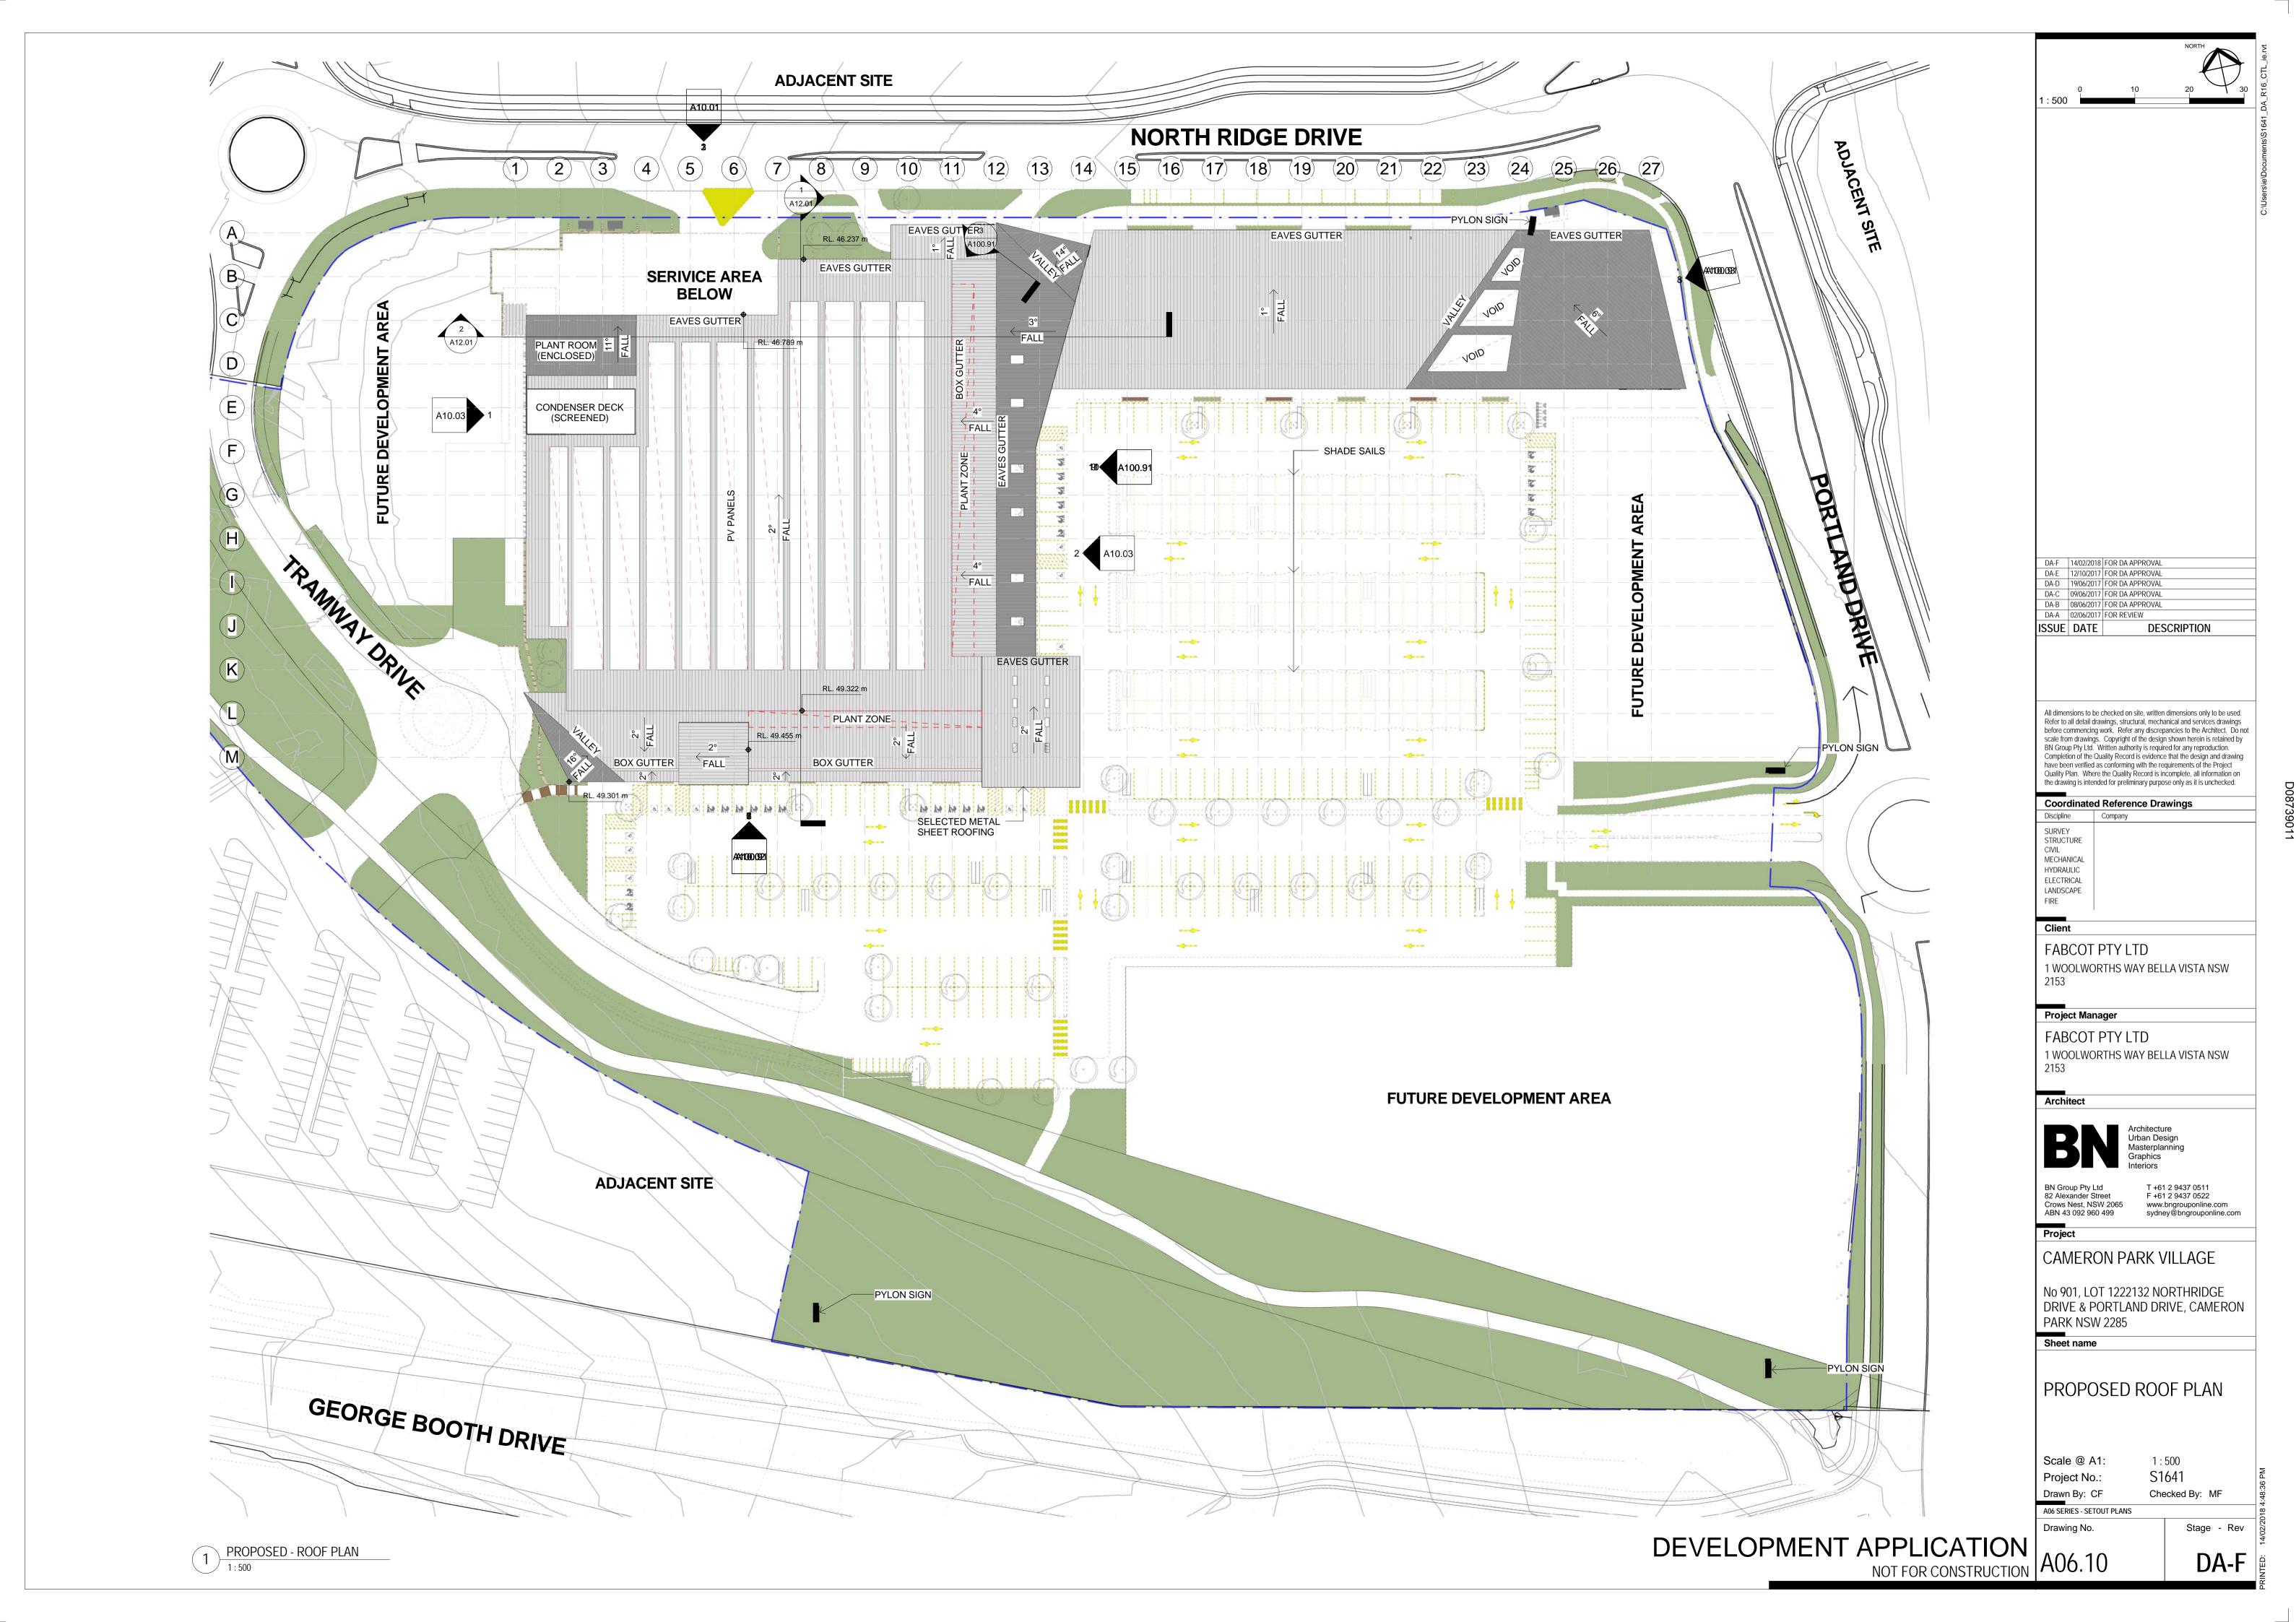

ISED FOR DA APPROVAL DA-F 14/02/2018 (FOR DA APPROVAL DA-E 968/22/2018 (FOR DA APPROVAL DA-C 968/22/2018 (FOR DA APPROVAL DA-D 1908/2017) (FOR DA APPROVAL DA-D 1908/2017) (FOR DA APPROVAL DA-B 968/202017) (FOR DA APPROVAL DA-B 968/202017) (FOR DA APPROVAL DA-B 508/202017) (FOR REVIEW DA-FOR) ISSUE DATE FABCOT PTY LTD 1 WOOLWORTHS WAY BELLA VISTA NSW FABCOT PTY LTD

1 WOOLWORTHS WAY BELLA VISTA NSW

**nettleton**tribe

117 Willoughby Road, Crows Nest, NSW 2065 t +61 2 9431 6431 e: sydney@nettletontribe.com.au w: nettletontri

CAMERON PARK VILLAGE

No 901, LOT 1222132 NORTHRIDGE DRIVE & PORTLAND DRIVE, CAMERON PARK NSW 2285

Sheet name

PROPOSED SITE PLAN

1:1000 Scale @ A1: 10761 Project No.:

Drawn By: SKL Checked By:

A02 SERIES - PROPOSED SITE PLAN - GROUND LEVEL Checked By: DP

DA-J





PROPOSED - NORTH ELEVATION B - NORTHRIDGE DRIVE

1:500





PROPOSED - NORTH ELEVATION B - NORTHRIDGE DRIVE

1:200

FABCOT PTY LTD

FABCOT PTY LTD

Project Manager

2153

Project

Architect

Crows Nest, NSW 2065 ABN 43 092 960 499

PARK NSW 2285

Sheet name

SOUTH

Scale @ A1:

Project No.: Drawn By: CF

A10 SERIES - EXTERNAL ELEVATIONS

1 WOOLWORTHS WAY BELLA VISTA NSW

1 WOOLWORTHS WAY BELLA VISTA NSW

CAMERON PARK VILLAGE

No 901, LOT 1222132 NORTHRIDGE DRIVE & PORTLAND DRIVE, CAMERON

PROPOSED ELEVATIONS -

As indicated S1641

F +61 2 9437 0522 www.bngrouponline.com sydney@bngrouponline.com

- REFER TO DRAWING A100.91 FOR SIGNAGE DETAILS





PROPOSED - SOUTH ELEVATION A



2 PROPO 1:200 PROPOSED - SOUTH ELEVATION B

DEVELOPMENT APPLICATION

NOT FOR CONSTRUCTION A10.02

Stage - Rev