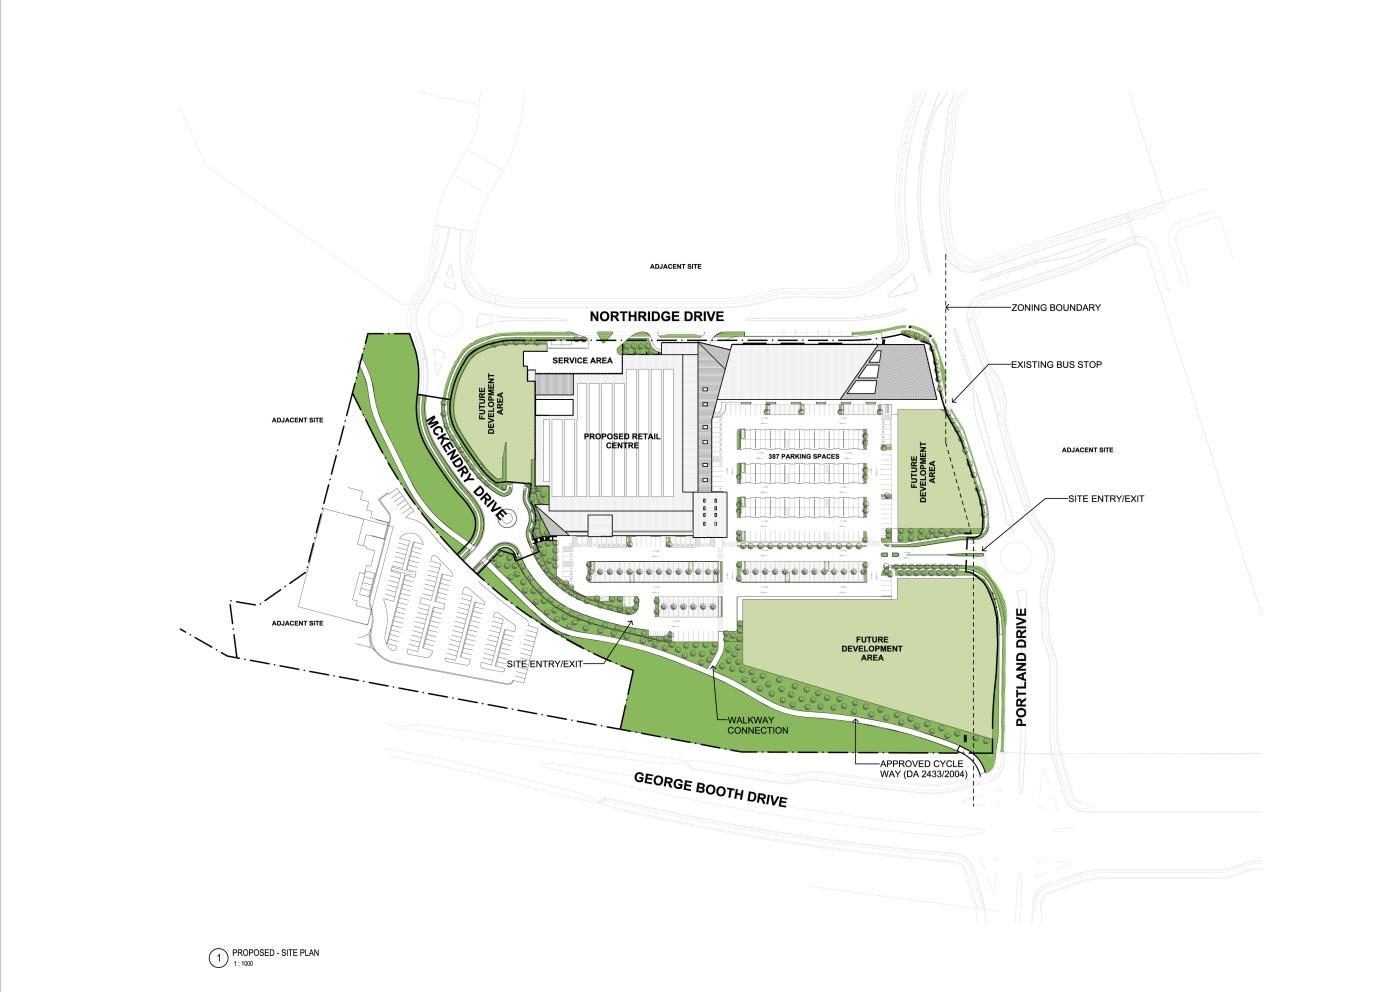

Sheet name

PROPOSED SITE PLAN

1:1000 Scale @ A1: 10761 Project No.:

Drawn By: SKL Checked By:

A02 SERIES - PROPOSED SITE PLAN - GROUND LEVEL Checked By: DP

DA-J

PROPOSED - NORTH ELEVATION B - NORTHRIDGE DRIVE