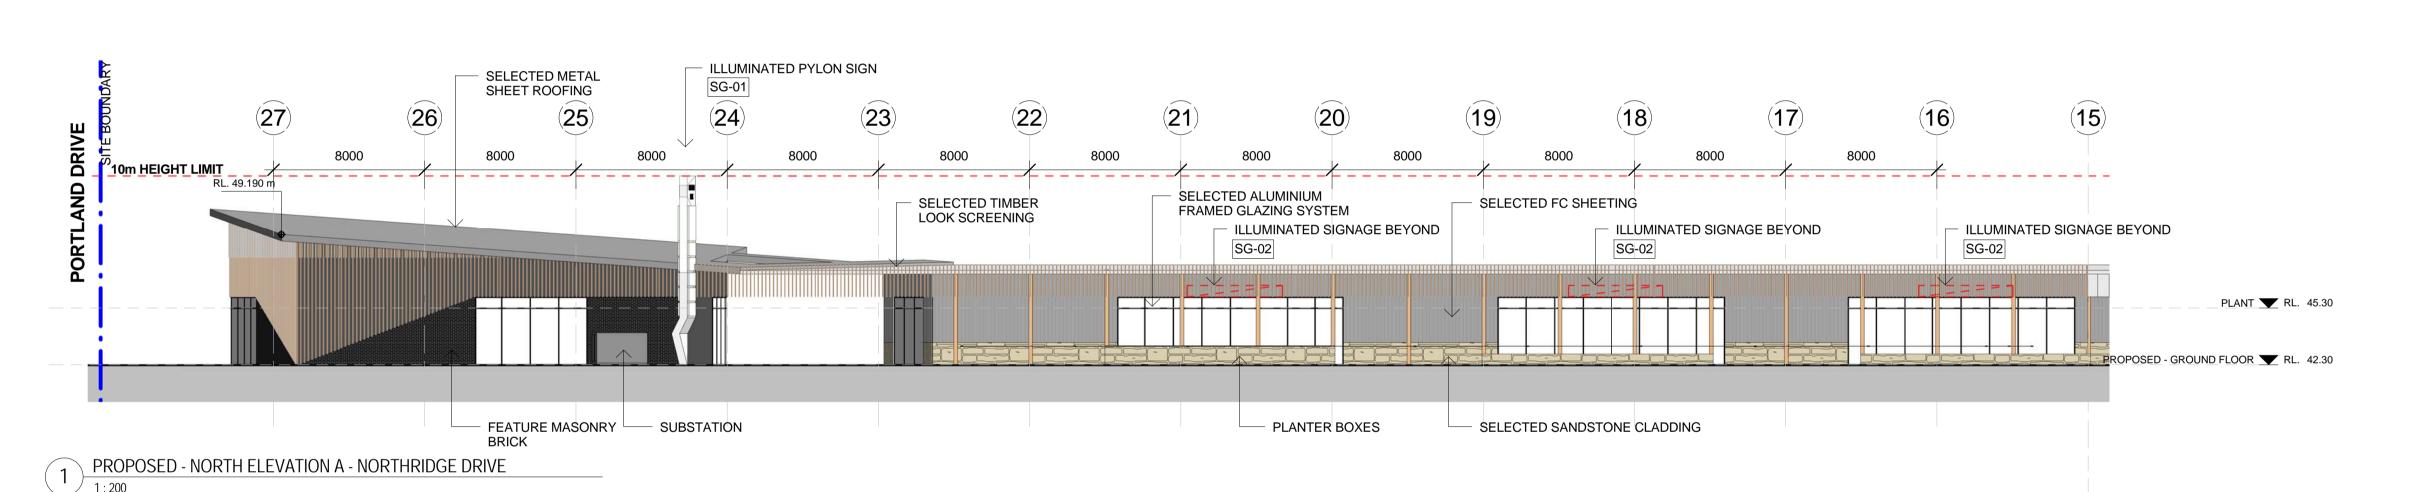

1:500

PROPOSED - NORTH ELEVATION B - NORTHRIDGE DRIVE

1:200

FABCOT PTY LTD

FABCOT PTY LTD

Project Manager

2153

Project

1 WOOLWORTHS WAY BELLA VISTA NSW

1 WOOLWORTHS WAY BELLA VISTA NSW

CAMERON PARK VILLAGE

No 901, LOT 1222132 NORTHRIDGE DRIVE & PORTLAND DRIVE, CAMERON

PROPOSED ELEVATIONS -

As indicated S1641

F +61 2 9437 0522 www.bngrouponline.com sydney@bngrouponline.com