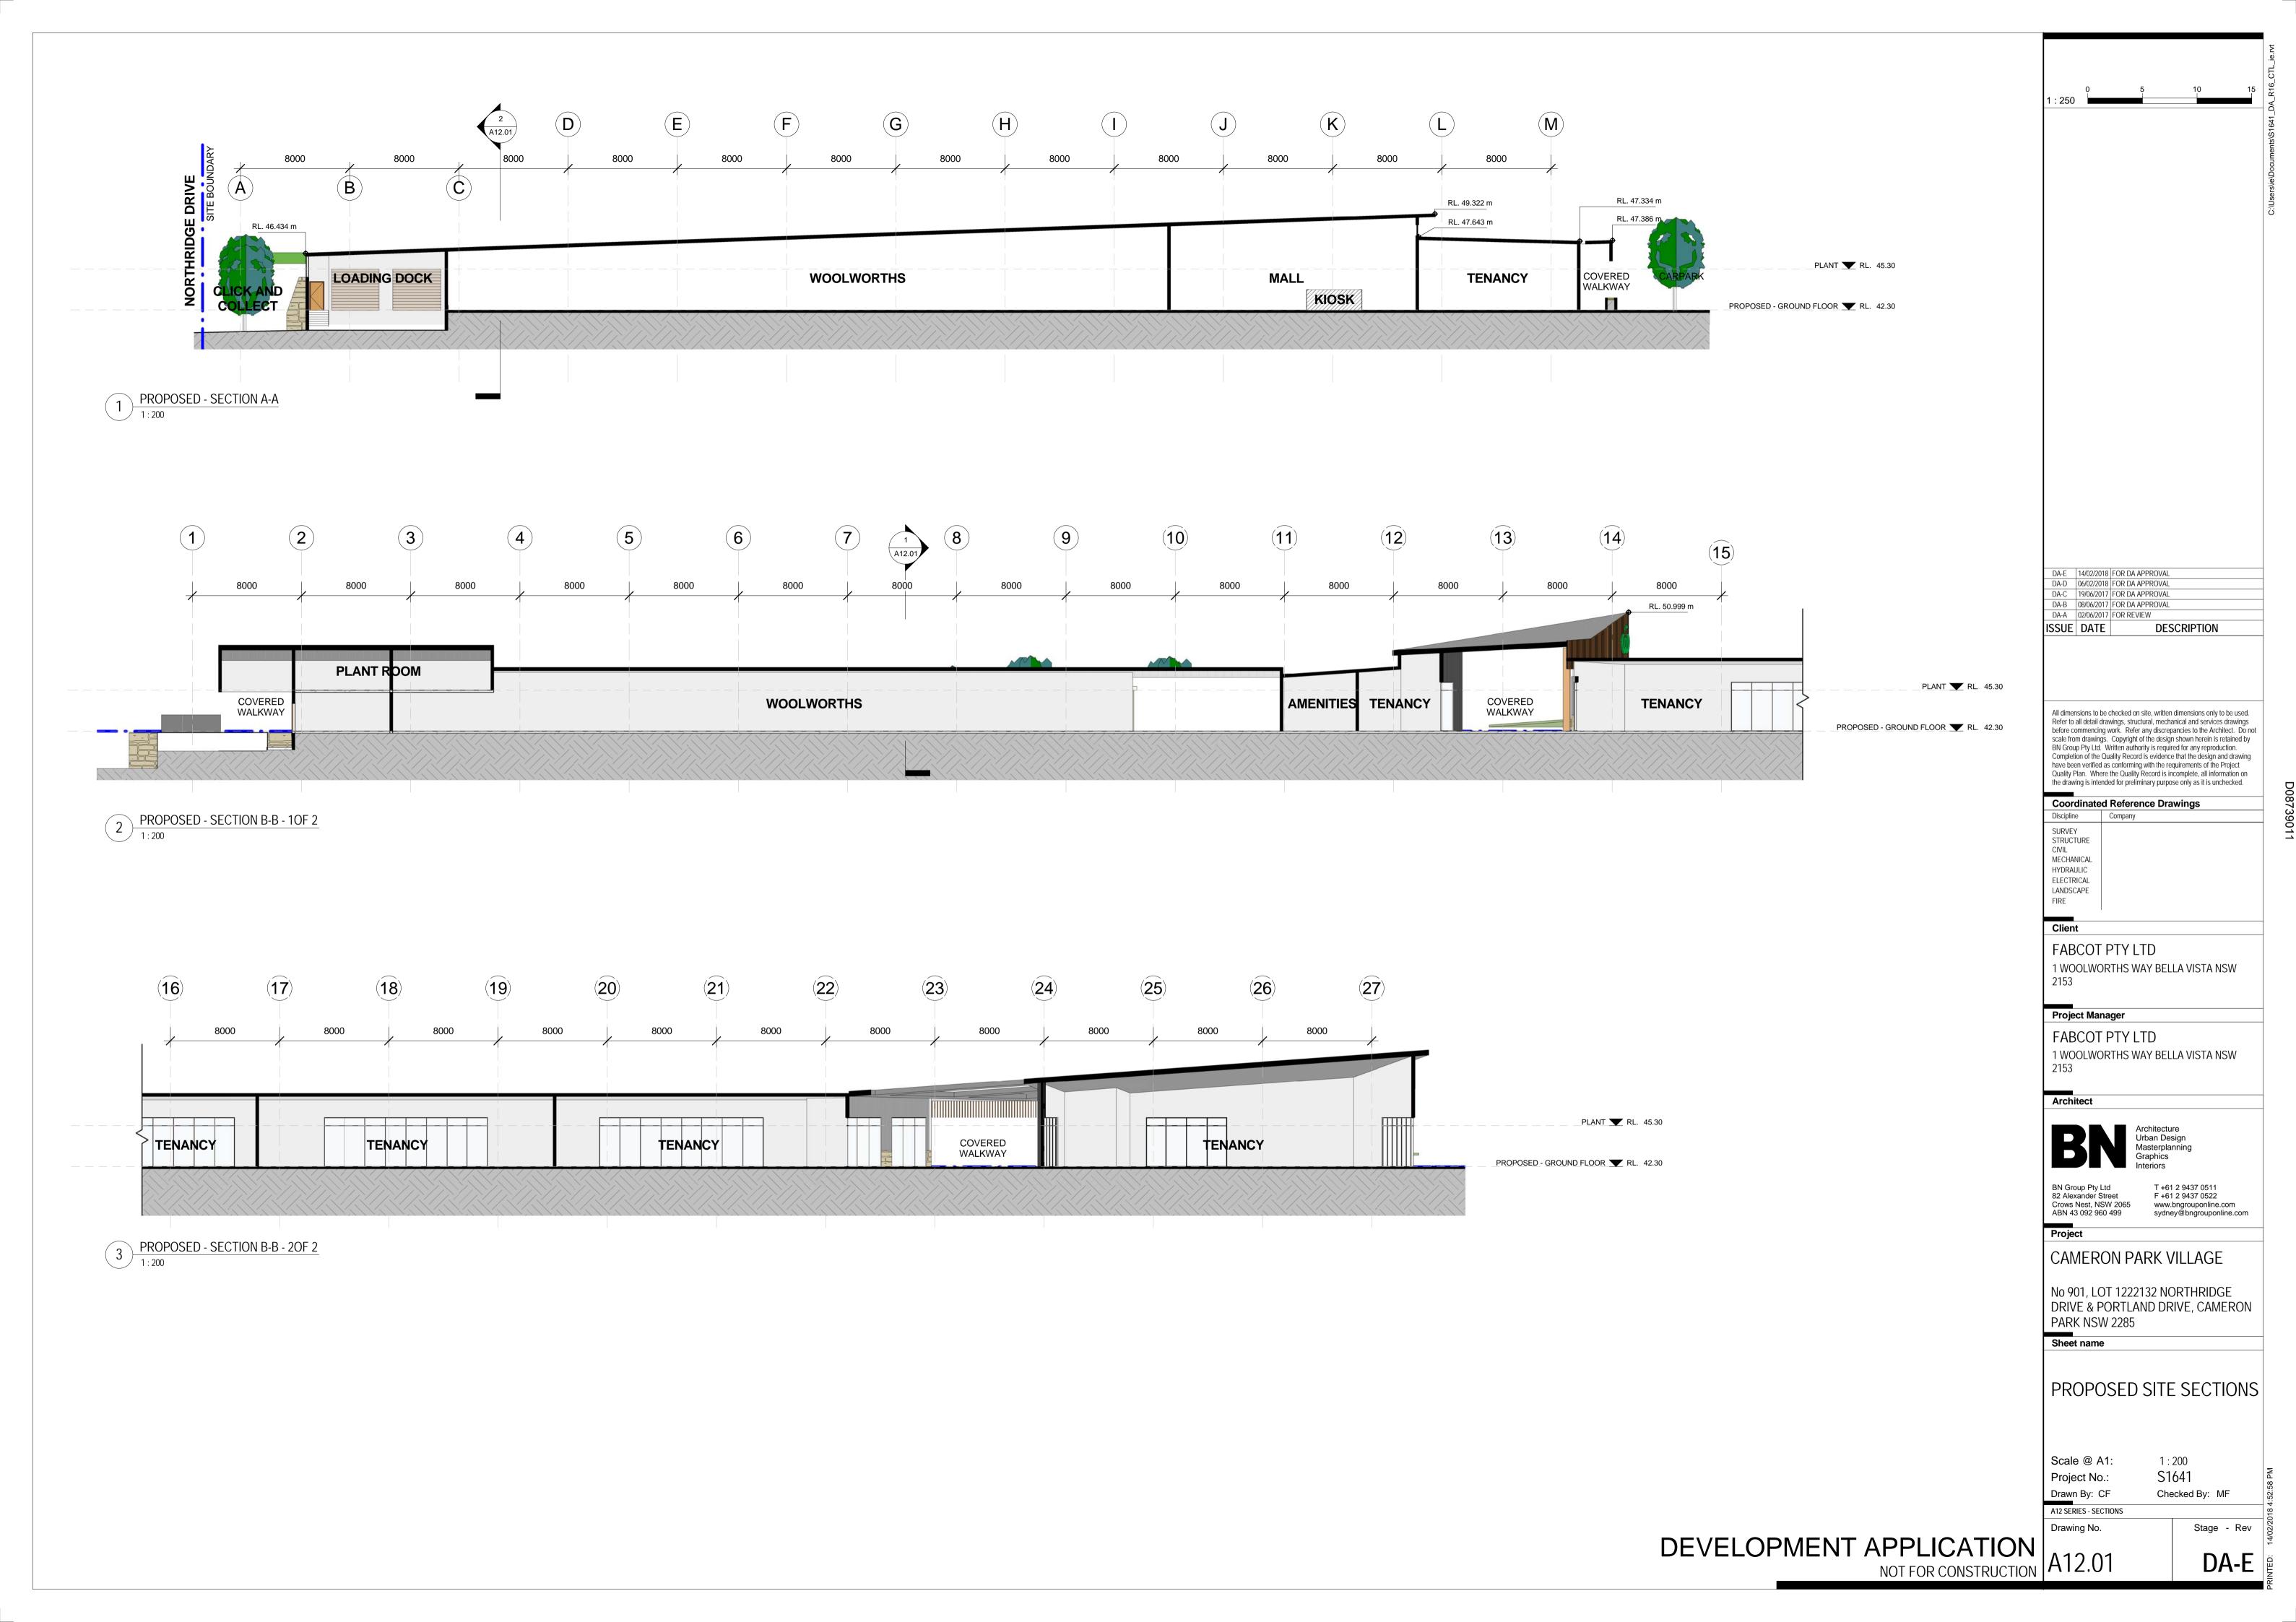

Sheet name

PROPOSED SITE PLAN

1:1000 Scale @ A1: 10761 Project No.:

Drawn By: SKL Checked By:

A02 SERIES - PROPOSED SITE PLAN - GROUND LEVEL Checked By: DP

DA-J

PROPOSED - NORTH ELEVATION B - NORTHRIDGE DRIVE